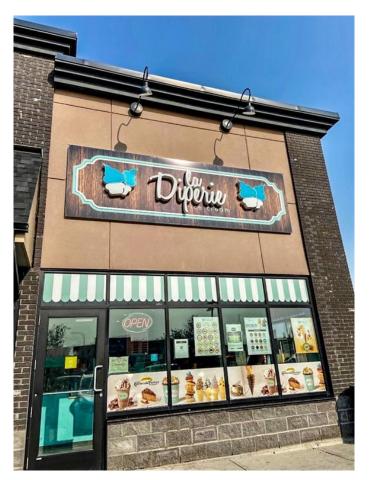

## \$119,000 - N/A, Chestermere

MLS® #A2188519

## \$119,000

0 Bedroom, 0.00 Bathroom, Commercial on 0.00 Acres

N/A, Chestermere, Alberta

\*\* Price Improved for Quick Sell \*\* Motivated Seller \*\* Unmissable Franchise Opportunity in Prime Location!!!

Are you looking for a once-in-a-lifetime opportunity to become a successful business owner of a well-known and established franchise? Look no further! This incredible quick-service restaurant (QSR) is now for sale in a prime location, offering immense potential for the right buyer.

### Key Features:

Prime Location: Situated close to a beautiful lake in a high-traffic area with excellent visibility, ensuring a steady stream of customers.

Renowned Franchise: Part of a reputable and beloved franchise known for its specialty treats.