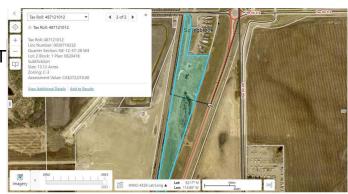

#### **Essential Information**

MLS® # A2188567 Price \$299,999

Bathrooms 0.00
Acres 13.12
Type Land

Sub-Type Commercial Land

Status Active

# **Community Information**

Address 28011 Township Road 372 T

Subdivision NONE

City Rural Red Deer County

County Red Deer County

Province Alberta
Postal Code T0M 1R0

#### **Additional Information**

Date Listed January 15th, 2025

Days on Market 77
Zoning C-3