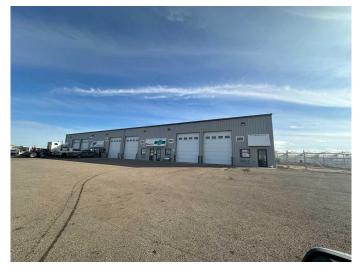

#### \$3,000

0 Bedroom, 0.00 Bathroom, Commercial on 0.00 Acres

Redcliff Industrial, Redcliff, Alberta

This versatile 2600 sq ft industrial condo unit offers an ideal setup for a wide range of operations. This bay features drive thru bay, office and reception area, 2 washrooms, Make up air, and a shared, fenced and gated yard. Available for sale of lease.