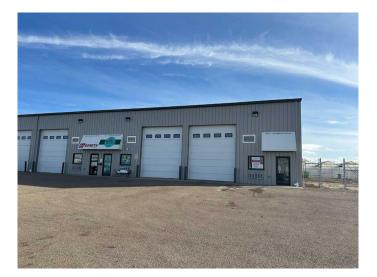

#### \$3,000

0 Bedroom, 0.00 Bathroom, Commercial on 0.00 Acres

Redcliff Industrial, Redcliff, Alberta

This versatile 2600 sq ft industrial condo unit offers an ideal setup for a wide range of operations. This bay features drive thru bay, office and reception area, 2 washrooms, Make up air, and a shared, fenced and gated yard. Available for sale of lease.