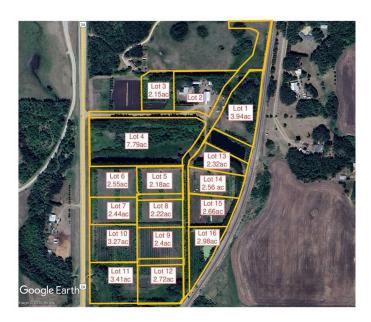

### \$173,250

0 Bedroom, 0.00 Bathroom, Land on 2.22 Acres

N/A, Rural Ponoka County, Alberta

2.22 acres in the new subdivision of McCarty Acres (lot #8)! This could be the opportunity you've been waiting for, one of 15 available acreages ranging between 2.15 and 7.78 acres with a great location close to Ponoka, hwy 2A, QE2 and all the superb conveniences that central Alberta has to offer. McCarty Acres has a satisfying mix of treed and open space that will accommodate your plans for your dream acreage whether it's a modest , elaborate home or maybe even that Barndominium or Shouse you've thought about. GST is included in purchase price.

## **Essential Information**

| MLS® #    | A2188613         |
|-----------|------------------|
| Price     | \$173,250        |
| Bathrooms | 0.00             |
| Acres     | 2.22             |
| Туре      | Land             |
| Sub-Type  | Residential Land |
| Status    | Active           |
|           |                  |

#### **Community Information**

| Address     | On Township Road 424 |
|-------------|----------------------|
| Subdivision | N/A                  |
| City        | Rural Ponoka County  |
| County      | Ponoka County        |