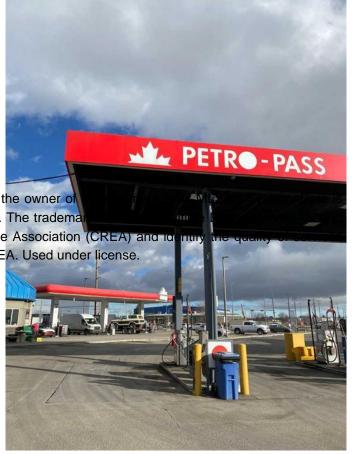

### \$224,900

0 Bedroom, 0.00 Bathroom, Commercial on 0.00 Acres

N/A, Calgary, Alberta

Dual Franchise Opportunity in Calgary, Canada!

This incredible opportunity includes two thriving franchises under one roof: a breakfast & brunch spot and a pizza shop, located right inside a busy Petro-Canada station. Perfect for entrepreneurs or investors, this business offers the chance to maximize revenue streams throughout the day in a high-traffic location. Key Highlights

This dual-concept business features a breakfast & brunch spot that draws loyal morning and lunchtime customers, and a pizza shop catering to the Lunch & evening Crowd. Situated in a prime location within a busy Petro-Canada station, it ensures a steady flow of foot traffic and repeat customers. With fully equipped kitchens, established branding, and proven operational systems, it's ready for seamless ownership. The seller is committed to providing comprehensive training and ongoing support for a smooth transition. Business current owner more then 5 years nor retiring.

This unique location within a well-known gas station adds an extra layer with convenience store for customers, driving more sales and offering incredible growth potential. Don't miss this chance to own a diverse revenue-generating operation in Calgary's vibrant food industry!