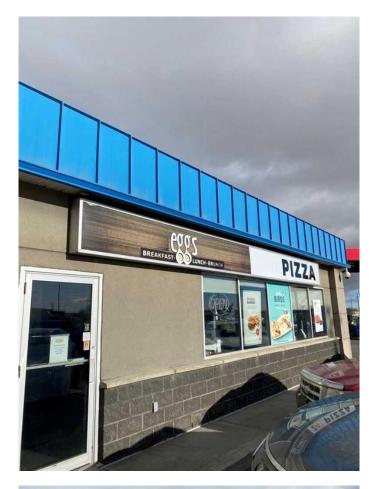

### \$224,900

0 Bedroom, 0.00 Bathroom, Commercial on 0.00 Acres

N/A, Calgary, Alberta

Dual Franchise Opportunity in Calgary, Canada!

This incredible opportunity includes two thriving franchises under one roof: a breakfast & brunch spot and a pizza shop, located right inside a busy Petro-Canada station. Perfect for entrepreneurs or investors, this business offers the chance to maximize revenue streams throughout the day in a high-traffic location. Key Highlights

This dual-concept business features a breakfast & brunch spot that draws loyal morning and lunchtime customers, and a pizza shop catering to the Lunch & evening Crowd. Situated in a prime location within a busy Petro-Canada station, it ensures a steady flow of foot traffic and repeat customers. With fully equipped kitchens, established branding, and proven operational systems, it's ready for seamless ownership. The seller is committed to providing comprehensive training and ongoing support for a smooth transition. Business current owner more then 5 years nor retiring.

This unique location within a well-known gas station adds an extra layer with convenience store for customers, driving more sales and offering incredible growth potential. Don't miss this chance to own a diverse revenue-generating operation in Calgary's vibrant food industry!