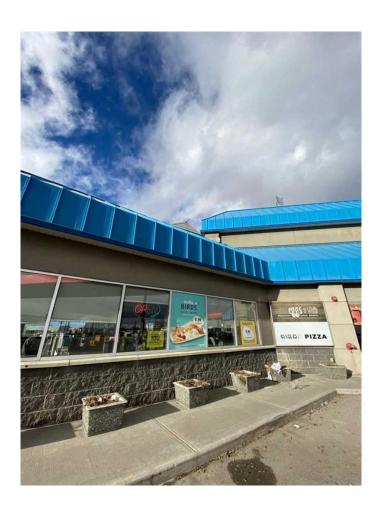

### \$224,900

0 Bedroom, 0.00 Bathroom, Commercial on 0.00 Acres

N/A, Calgary, Alberta

Dual Franchise Opportunity in Calgary, Canada!

This incredible opportunity includes two thriving franchises under one roof: a breakfast & brunch spot and a pizza shop, located right inside a busy Petro-Canada station. Perfect for entrepreneurs or investors, this business offers the chance to maximize revenue streams throughout the day in a high-traffic location. Key Highlights

This dual-concept business features a breakfast & brunch spot that draws loyal morning and lunchtime customers, and a pizza shop catering to the Lunch & evening Crowd. Situated in a prime location within a busy Petro-Canada station, it ensures a steady flow of foot traffic and repeat customers. With fully equipped kitchens, established branding, and proven operational systems, it's ready for seamless ownership. The seller is committed to providing comprehensive training and ongoing support for a smooth transition. Business current owner more then 5 years nor retiring.

This unique location within a well-known gas station adds an extra layer with convenience store for customers, driving more sales and offering incredible growth potential. Don't miss this chance to own a diverse revenue-generating operation in Calgary's vibrant food industry!