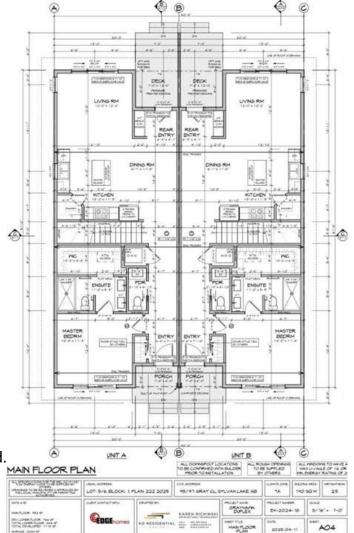

## \$449,900

3 Bedroom, 3.00 Bathroom, 952 sqft Residential on 0.05 Acres

Greyhawk, Sylvan Lake, Alberta

Under construction Edge Homes built bungalow with a 18x18 detached garage & main floor laundry. The perfect home to downsize into, this 3 bedroom 3 bathroom unit is sure to impress your friends and family. Bright open floorplan with 9 ft ceilings and luxury vinyl plank flooring. Relax in the living room and watch the deer & wildlife in the farmers field behind. Entertain in the functional kitchen with centre island eating bar, corner pantry, soft close cabinets, under cabinet lighting, black granite sil sink, pull out garbage & recycling, range hood and stainless appliances. Dining room to entertain your friends, leads to handy back bench with decorative hooks, back door with with full glass/blind insert, back deck with privacy wall. 2 piece powder room for guests. Spoil yourself with this stunning primary bedroom with carpet flooring, huge walk in closet 4 piece ensuite with double sinks, stand up shower with glass door and seat. Basement is complete with family room, 2 more bedrooms one with a massive walk in closet for extra storage, 4pce bathroom. 9 foot ceilings and large windows make this basement perfect for teens or guests. High efficiency furnace, 40 gal high efficiency hot water tank. Front yard is landscaped with front sod, back yard is levelled with black dirt and has 18x18 detached garage. Located in Grayhawk on the west side of Sylvan Lake, with easy access to all town amenities, the lake, golf course, shopping, highway access and surrounded by