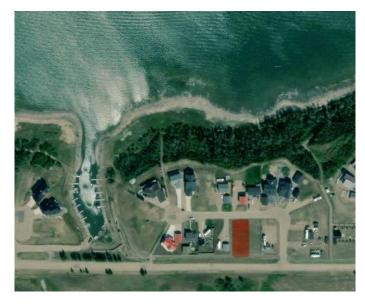

### \$122,000

0 Bedroom, 0.00 Bathroom, Land on 0.20 Acres

Rochon Sands Heights, Rural Stettler No. 6, County of, Alberta

Buffalo Lake at your fingertips, and the possibility of building your Dream house, Lake getaway, or RV lot is up to you. Located on South shores of Buffalo Lake, this development is unique with its own marina plus pavement to your lot! The services including water and sewer are available, current utility costs are \$44/month. The views are astounding. Plus, With this lot you have the option to buy the lot next to it to have one big lot, or pick your neighbour! Buffalo lake is great lake for all lake activities in the Summer or Winter, including boating and fishing. Some of the best fishing on the lake is right out in front of this development 100 yards off shore. The water gets deep quick at this part of the lake which is also good for boating.

## **Community Information**

Address 14 Marina View Close

Subdivision Rochon Sands Heights

City Rural Stettler No. 6, County of

County Stettler No. 6, County of

Province Alberta
Postal Code T0C 2L0