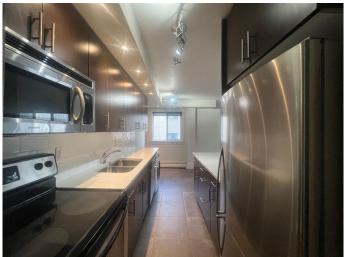

### \$229,900

1 Bedroom, 1.00 Bathroom, 539 sqft Residential on 0.00 Acres

Lower Mount Royal, Calgary, Alberta

Investor or First Time Buyer Alert! This CORNER UNIT features 1 bedroom, 1 bathroom is located on the second floor of a CONCRETE building, located in the prestigious community of Mount Royal and only steps away from 17th Avenue. This boutique building has only 18 units and was extensively renovated in 2010 with all new vinyl windows, boiler system and balconies. This tastefully updated unit has newer tile floors throughout, a spacious living room that leads to an outdoor balcony with DOWNTOWN VIEWS, eating area, kitchen with many upgrades including, quartz counter tops, modern cabinets, stainless steel appliances and European washer/dryer unit. Assigned surface parking stall and lots of street parking available. Pets are welcome board approval. Call now to book your private viewing.

## Interior

Interior Features Open Floorplan, See Remarks

Appliances Dishwasher, Electric Stove, Microwave, Microwave Hood Fan,

Refrigerator, Window Coverings, European Washer/Dryer Combination

Heating Baseboard