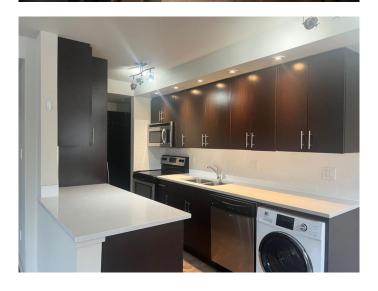

### \$229,900

1 Bedroom, 1.00 Bathroom, 539 sqft Residential on 0.00 Acres

Lower Mount Royal, Calgary, Alberta

Investor or First Time Buyer Alert! This CORNER UNIT features 1 bedroom, 1 bathroom is located on the second floor of a CONCRETE building, located in the prestigious community of Mount Royal and only steps away from 17th Avenue. This boutique building has only 18 units and was extensively renovated in 2010 with all new vinyl windows, boiler system and balconies. This tastefully updated unit has newer tile floors throughout, a spacious living room that leads to an outdoor balcony with DOWNTOWN VIEWS, eating area, kitchen with many upgrades including, quartz counter tops, modern cabinets, stainless steel appliances and European washer/dryer unit. Assigned surface parking stall and lots of street parking available. Pets are welcome board approval. Call now to book your private viewing.

## Interior

Interior Features Open Floorplan, See Remarks

Appliances Dishwasher, Electric Stove, Microwave, Microwave Hood Fan,

Refrigerator, Window Coverings, European Washer/Dryer Combination

Heating Baseboard