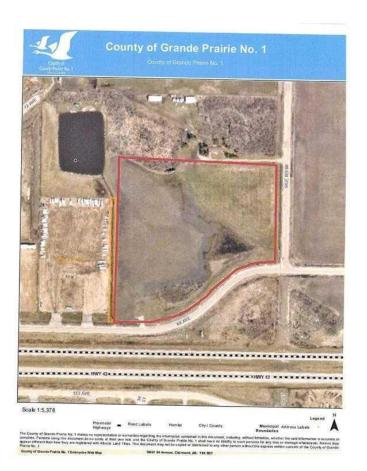

### \$3,125,000

0 Bedroom, 0.00 Bathroom, Commercial on 0.00 Acres

NONE, Clairmont, Alberta

An opportunity to purchase 20.6+/- acres of commercial property in Crossroads North. This property is being rezoned as Rm-4 and is the most southeasterly portion of section 13 and is identified as commercial property in the area structure plan of Crossroads North. There are services to the property line including a curb stop on the property. The property has 69th Ave as a South boundary and Range Road 60 as a East boundary and is at the junction of alternate truck route access to Highway 43 North and East of Grande Prairie. The property slopes to the South and East and there is a berm on the South side that can be removed. The property is very visible from Highway 43. This property is priced to sell.

## **Community Information**

Address Se-13-72-6-w6 -

Subdivision NONE

City Clairmont

County Grande Prairie No. 1, County of

Province Alberta

Postal Code T8X 5B2