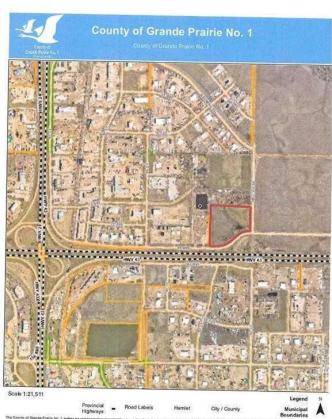

### \$3,125,000

0 Bedroom, 0.00 Bathroom, Commercial on 0.00 Acres

NONE, Clairmont, Alberta

An opportunity to purchase 20.6+/- acres of commercial property in Crossroads North. This property is being rezoned as Rm-4 and is the most southeasterly portion of section 13 and is identified as commercial property in the area structure plan of Crossroads North. There are services to the property line including a curb stop on the property. The property has 69th Ave as a South boundary and Range Road 60 as a East boundary and is at the junction of alternate truck route access to Highway 43 North and East of Grande Prairie. The property slopes to the South and East and there is a berm on the South side that can be removed. The property is very visible from Highway 43. This property is priced to sell.

## **Community Information**

Address Se-13-72-6-w6 -

Subdivision NONE

City Clairmont

County Grande Prairie No. 1, County of

Province Alberta

Postal Code T8X 5B2