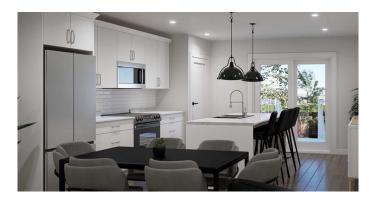

## \$419,900

2 Bedroom, 2.00 Bathroom, 1,062 sqft Residential on 0.12 Acres

College Park, Lloydminster, Alberta

Step into new home ownership with the "Trendy". Located in College Park, this 1,062 sq ft bi-level, offers the ease of new home warranty, while providing families the option of entering the housing market at a desirable price point. The main floor of this home is maximized for optimal living space and entertaining with seamless flow throughout the living, dining and kitchen. Stainless steel appliances in the kitchen add a sleek and modern touch. Two bedrooms, an ensuite and main bathroom complete the main floor. The lower level is a blank canvas for you!

#### Interior

Interior Features See Remarks

Appliances None

Heating Forced Air, Natural Gas

Cooling None
Has Basement Yes

Basement Full, Unfinished