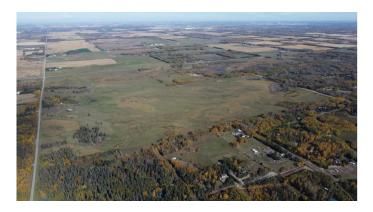

#### \$492,700

0 Bedroom, 0.00 Bathroom, Land on 37.90 Acres

NONE, Rural Parkland County, Alberta

Click brochure link for more details\*\* Five parcels of development land ranging from +/-37.90 acres to +/- 158.00 acres in size. This is Parcel 4. Located in Parkland County, one of Albertaâ€<sup>™</sup>s largest and most densely population municipalities. Situated along Range Road 627 providing excellent access to major transportation routes via Range Road 627 and Highway 60. Approved Area Structure Plan with mixed use and country residential zoning.