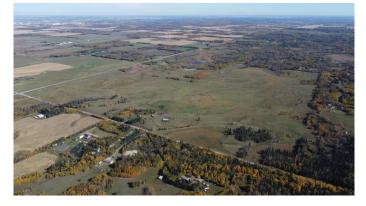

#### \$492,700

0 Bedroom, 0.00 Bathroom, Land on 37.90 Acres

NONE, Rural Parkland County, Alberta

Click brochure link for more details\*\* Five parcels of development land ranging from +/-37.90 acres to +/- 158.00 acres in size. This is Parcel 4. Located in Parkland County, one of Albertaâ€<sup>™</sup>s largest and most densely population municipalities. Situated along Range Road 627 providing excellent access to major transportation routes via Range Road 627 and Highway 60. Approved Area Structure Plan with mixed use and country residential zoning.