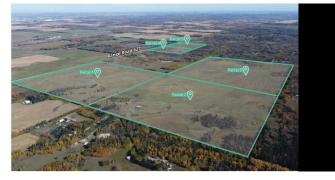

#### \$492,700

0 Bedroom, 0.00 Bathroom, Land on 37.90 Acres

NONE, Rural Parkland County, Alberta

Click brochure link for more details\*\* Five parcels of development land ranging from +/-37.90 acres to +/- 158.00 acres in size. This is Parcel 4. Located in Parkland County, one of Albertaâ€<sup>™</sup>s largest and most densely population municipalities. Situated along Range Road 627 providing excellent access to major transportation routes via Range Road 627 and Highway 60. Approved Area Structure Plan with mixed use and country residential zoning.