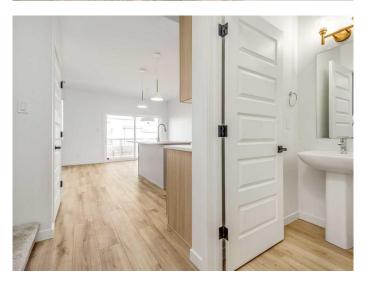

## \$489,900

3 Bedroom, 3.00 Bathroom, 1,406 sqft Residential on 0.08 Acres

Discovery, Lethbridge, Alberta

The popular "Grayson" model by Avonlea Homes. Check out these great new elevations. This home is located close to SCHOOL, PARK AND PLAYGROUND IN SOUTHBROOK. Nice and open floor plan on the main floor, 9' Flat Painted ceilings, large windows for that extra sunlight, quartz countertops. Great corner pantry in the kitchen for storage. Upstairs there are 3 nice bedrooms, full bath, convenience of laundry, master bedroom with walk in closet and ensuite with 5' shower. The Basement is undeveloped but set up for a family room, 4th bedroom and another full bath. Enjoy the insulated Double attached garage to keep those vehicles warm and dry. Located in the architecturally controlled community of Southbrook with school, playground and park for the whole family to enjoy. Close to lots of amenities the Southside has to offer. NHW. House is virtually staged

#### Interior

Interior Features Kitchen Island, Pantry, Walk-In Closet(s)

Appliances Dishwasher, Microwave Hood Fan, Refrigerator, Electric Range

Heating Forced Air

Cooling None
Has Basement Yes

Basement Full, Unfinished