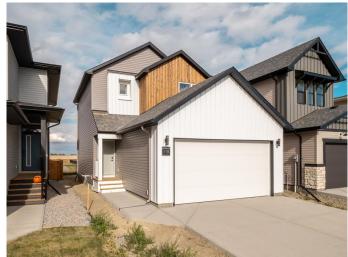

## \$489,900

3 Bedroom, 3.00 Bathroom, 1,406 sqft Residential on 0.08 Acres

Discovery, Lethbridge, Alberta

The popular "Grayson" model by Avonlea Homes. Check out these great new elevations. This home is located close to SCHOOL, PARK AND PLAYGROUND IN SOUTHBROOK. Nice and open floor plan on the main floor, 9' Flat Painted ceilings, large windows for that extra sunlight, quartz countertops. Great corner pantry in the kitchen for storage. Upstairs there are 3 nice bedrooms, full bath, convenience of laundry, master bedroom with walk in closet and ensuite with 5' shower. The Basement is undeveloped but set up for a family room, 4th bedroom and another full bath. Enjoy the insulated Double attached garage to keep those vehicles warm and dry. Located in the architecturally controlled community of Southbrook with school, playground and park for the whole family to enjoy. Close to lots of amenities the Southside has to offer. NHW. House is virtually staged

#### **Amenities**

Parking Spaces 4

Parking Double Garage Attached

# of Garages 2

#### **Exterior**

Exterior Features None

Lot Description Back Lane

Roof Asphalt Shingle

Construction Concrete, Vinyl Siding, Wood Frame

Foundation Poured Concrete