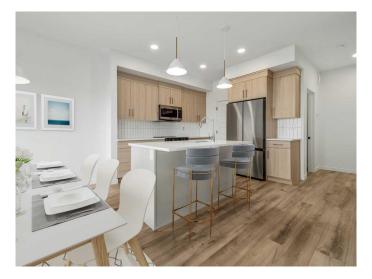

## \$489,900

3 Bedroom, 3.00 Bathroom, 1,406 sqft Residential on 0.08 Acres

Discovery, Lethbridge, Alberta

The popular "Grayson" model by Avonlea Homes. Check out these great new elevations. This home is located close to SCHOOL, PARK AND PLAYGROUND IN SOUTHBROOK. Nice and open floor plan on the main floor, 9' Flat Painted ceilings, large windows for that extra sunlight, quartz countertops. Great corner pantry in the kitchen for storage. Upstairs there are 3 nice bedrooms, full bath, convenience of laundry, master bedroom with walk in closet and ensuite with 5' shower. The Basement is undeveloped but set up for a family room, 4th bedroom and another full bath. Enjoy the insulated Double attached garage to keep those vehicles warm and dry. Located in the architecturally controlled community of Southbrook with school, playground and park for the whole family to enjoy. Close to lots of amenities the Southside has to offer. NHW. House is virtually staged

#### Interior

Interior Features Kitchen Island, Pantry, Walk-In Closet(s)

Appliances Dishwasher, Microwave Hood Fan, Refrigerator, Electric Range

Heating Forced Air

Cooling None
Has Basement Yes

Basement Full, Unfinished