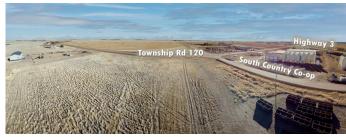

#### \$720,000

0 Bedroom, 0.00 Bathroom, Land on 5.98 Acres

NONE, Rural Cypress County, Alberta

Opportunity awaits with this 5.98 acre parcel of land zoned Light Industrial. Great visibility as the location is on the corner of Range Rd 60A and Township Rd 120 right across the street from the South Country Co-op Agro and Hardware store.