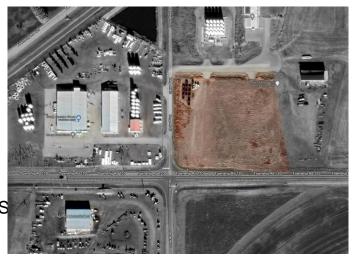

#### \$720,000

0 Bedroom, 0.00 Bathroom, Land on 5.98 Acres

NONE, Rural Cypress County, Alberta

Opportunity awaits with this 5.98 acre parcel of land zoned Light Industrial. Great visibility as the location is on the corner of Range Rd 60A and Township Rd 120 right across the street from the South Country Co-op Agro and Hardware store.