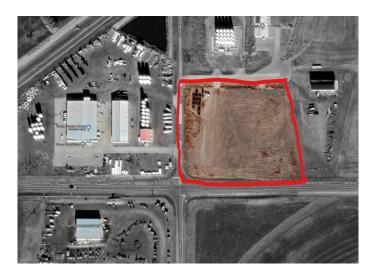

#### \$720,000

0 Bedroom, 0.00 Bathroom, Land on 5.98 Acres

NONE, Rural Cypress County, Alberta

Opportunity awaits with this 5.98 acre parcel of land zoned Light Industrial. Great visibility as the location is on the corner of Range Rd 60A and Township Rd 120 right across the street from the South Country Co-op Agro and Hardware store.