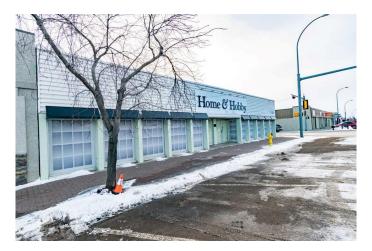

## \$799,000

0 Bedroom, 0.00 Bathroom, Commercial on 0.21 Acres

Downtown East, Stettler, Alberta

Here we have one of the best spots for retail space in Stettler. This place is sitting right on Main Street where people come from miles around to do their shopping. There has been successful businesses ran out of here for decades. Interior measurements give you over 7400 sq ft of retail space, so the possibilities are endless. The storefront is covered with newer windows that were replaced between 2014 to 2020 for a great spot for displays with all of the foot traffic passing by, and also to let in that natural light. If you are looking for an investment property, then there is the option to have the building split right down the middle without having to do anything too extensive. There are 3 rooftop units for heating and air conditioning. 2 of them were replaced in 2014, and the 3rd around 2013, and there are also 6 ceiling fans to keep that warm air pushed down. In the back of the building there are 2 offices, plenty of storage space, a receiving door, as well as 2 bathrooms, and a lunch room. This area has it's own furnace just to keep those offices nice and toasty. There is parking on 2 sides, as well as a back alley for receiving. The roof was replaced in 2017, and is a rubber EPDM membrane that is supposed to have a life span of 35-40 years. Stettler has a population of around 5500 people and an additional 5300 in the County, not to mention all of the smaller surrounding towns and villages that come here to shop. Whether you're looking for an investment property, or a place to set up shop,

this place is worth having a look.