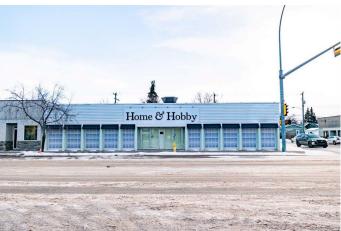

## \$799,000

0 Bedroom, 0.00 Bathroom, Commercial on 0.21 Acres

Downtown East, Stettler, Alberta

Here we have one of the best spots for retail space in Stettler. This place is sitting right on Main Street where people come from miles around to do their shopping. There has been successful businesses ran out of here for decades. Interior measurements give you over 7400 sq ft of retail space, so the possibilities are endless. The storefront is covered with newer windows that were replaced between 2014 to 2020 for a great spot for displays with all of the foot traffic passing by, and also to let in that natural light. If you are looking for an investment property, then there is the option to have the building split right down the middle without having to do anything too extensive. There are 3 rooftop units for heating and air conditioning. 2 of them were replaced in 2014, and the 3rd around 2013, and there are also 6 ceiling fans to keep that warm air pushed down. In the back of the building there are 2 offices, plenty of storage space, a receiving door, as well as 2 bathrooms, and a lunch room. This area has it's own furnace just to keep those offices nice and toasty. There is parking on 2 sides, as well as a back alley for receiving. The roof was replaced in 2017, and is a rubber EPDM membrane that is supposed to have a life span of 35-40 years. Stettler has a population of around 5500 people and an additional 5300 in the County, not to mention all of the smaller surrounding towns and villages that come here to shop. Whether you're looking for an investment property, or a place to set up shop,

this place is worth having a look.