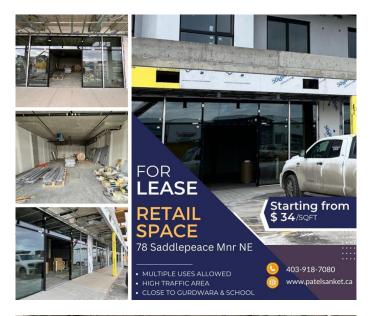

#### \$34

0 Bedroom, 0.00 Bathroom, Commercial on 0.00 Acres

Saddle Ridge, Calgary, Alberta

Looking to start your dream business? This is your chance! This 871.25 sq. ft. retail space in Saddlepeace Manor is the perfect spot to kick off your venture. Situated in a high-traffic area with prime visibility, it's just steps away from a gurdwara and a school, ensuring a steady flow of potential customers. Whether you're opening a boutique, café, or service-based business, this vibrant community offers endless possibilities. Don't waitâ€"secure this ideal location and bring your business vision to life! Contact us today to get started. Please note the following businesses are not permitted due to current exclusivities and the Gurdwara Sahib situated across the street:

## **Community Information**

Address 151, 78 Saddlepeace Manor Ne

Subdivision Saddle Ridge

City Calgary
County Calgary
Province Alberta
Postal Code T3J 2H9