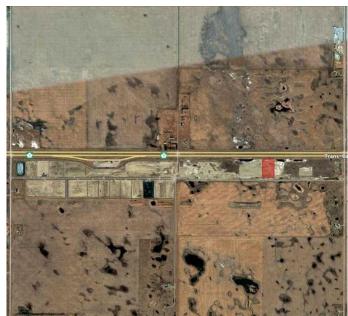

## \$2

0 Bedroom, 0.00 Bathroom, Land on 5.00 Acres

N/A, Rural Wheatland County, Alberta

Prime Industrial/Commercial Land for Lease. Secure a long-term lease in the New Origin Business Park at Dehavlin Airport and invest in a location designed for business success. This flat, industrial/commercial-zoned land offers exceptional highway exposure and easy access to Hwy 1, just 30 minutes from downtown Calgary.

### **Exterior**

Lot Description Level, Cleared, Open Lot

#### **Additional Information**

Date Listed February 2nd, 2025

Days on Market 65

Zoning IG Industrial General