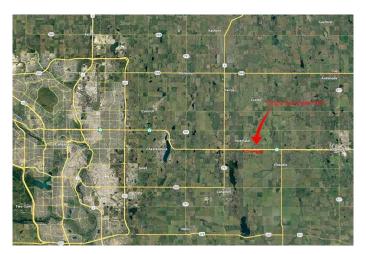

## \$2

0 Bedroom, 0.00 Bathroom, Land on 5.00 Acres

N/A, Rural Wheatland County, Alberta

Prime Industrial/Commercial Land for Lease. Secure a long-term lease in the New Origin Business Park at Dehavlin Airport and invest in a location designed for business success. This flat, industrial/commercial-zoned land offers exceptional highway exposure and easy access to Hwy 1, just 30 minutes from downtown Calgary.

With up to 5 acres available at rates as low as \$1.50 per sq. ft., this site provides flexible lot sizes tailored to your needs. Whether you're looking for a custom-built facility or a strategic hub for logistics and distribution, this prime location offers endless possibilities.