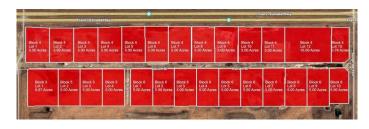

With up to 5 acres available at rates as low as \$1.50 per sq. ft., this site provides flexible lot sizes tailored to your needs. Whether you're looking for a custom-built facility or a strategic hub for logistics and distribution, this prime location offers endless possibilities.