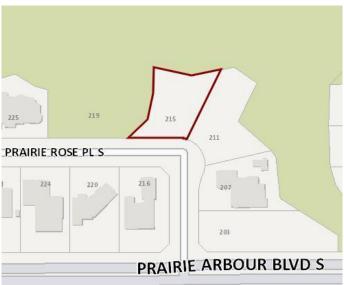

### \$319,000

0 Bedroom, 0.00 Bathroom, Land on 0.29 Acres

Arbour Ridge, Lethbridge, Alberta

Welcome to Prairie Arbour Estates! This community is the premier destination for estate living in south Lethbridge and serves as the benchmark for upscale developments in southern Alberta. Prairie Arbour Estates boasts unrivaled views of Sixmile Coulee and easy access to walking trails and the spectacular Prairie Arbour Park. This 0.29 acre lot sits in a quiet street with no through traffic and has rear and side boundaries against a beautiful environmental reserve. This particular location is very unique and lots at this price point are limited in quantity in this community. Comparative market value for a lot of this size and location makes this property a tremendously valuable investment.

## **Community Information**

Address 215 Prairie Rose Place S

Subdivision Arbour Ridge City Lethbridge

County Lethbridge

Province Alberta

Postal Code T1K 5V7

#### **Exterior**

Lot Description No Neighbours Behind, Street Lighting, Views, Environmental Reserve,

**Near Shopping Center** 