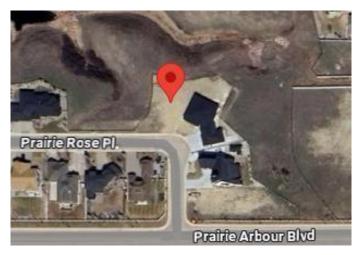

### \$319,000

0 Bedroom, 0.00 Bathroom, Land on 0.29 Acres

Arbour Ridge, Lethbridge, Alberta

Welcome to Prairie Arbour Estates! This community is the premier destination for estate living in south Lethbridge and serves as the benchmark for upscale developments in southern Alberta. Prairie Arbour Estates boasts unrivaled views of Sixmile Coulee and easy access to walking trails and the spectacular Prairie Arbour Park. This 0.29 acre lot sits in a quiet street with no through traffic and has rear and side boundaries against a beautiful environmental reserve. This particular location is very unique and lots at this price point are limited in quantity in this community. Comparative market value for a lot of this size and location makes this property a tremendously valuable investment.

## **Community Information**

Address 215 Prairie Rose Place S

Subdivision Arbour Ridge City Lethbridge

County Lethbridge

Province Alberta

Postal Code T1K 5V7