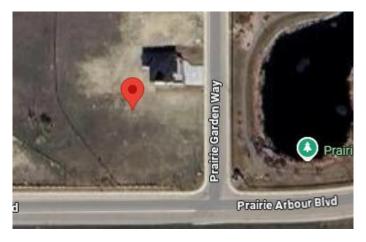

# \$349,000 - 306 Prairie Garden Way S, Lethbridge

MLS® #A2190250

### \$349,000

0 Bedroom, 0.00 Bathroom, Land on 0.37 Acres

Arbour Ridge, Lethbridge, Alberta

Welcome to Prairie Arbour Estates! This community is the premier destination for estate living in south Lethbridge and serves as the benchmark for upscale developments in southern Alberta. Prairie Arbour Estates boasts unrivaled views of Sixmile Coulee and easy access to walking trails and the spectacular Prairie Arbour Park. This 0.37 acre lot sits across from the beautiful park and pond area and has early morning sunrise views from the front and sunset views at the rear. Pond view lots are in limited quantity and lots of this depth and size are even more limited. Comparative market value for a lot of this size and location makes this property a tremendously valuable investment.

# **Community Information**

Address 306 Prairie Garden Way S

Subdivision Arbour Ridge City Lethbridge

County Lethbridge
Province Alberta
Postal Code T1K 5W3

**Exterior** 

Lot Description Backs on to Park/Green Space, Near Shopping Center, No Neighbours