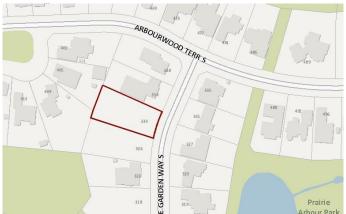

# \$319,000 - 330 Prairie Garden Way S, Lethbridge

MLS® #A2190256

### \$319,000

0 Bedroom, 0.00 Bathroom, Land on 0.39 Acres

Arbour Ridge, Lethbridge, Alberta

Welcome to Prairie Arbour Estates! This community is the premier destination for estate living in south Lethbridge and serves as the benchmark for upscale developments in southern Alberta. Prairie Arbour Estates boasts unrivaled views of Sixmile Coulee and easy access to walking trails and the spectacular Prairie Arbour Park. This 0.39 acre lot has terrific frontage and can house many types and styles of home, including a large bungalow, bi-level, or two storey. Lots of this size are limited in south Lethbridge and even more limited at this price point. Comparative market value for a lot of this size and location makes this property a tremendously valuable investment.

## **Community Information**

Address 330 Prairie Garden Way S

Subdivision Arbour Ridge City Lethbridge

County Lethbridge

Province Alberta

Postal Code T1K 5V8