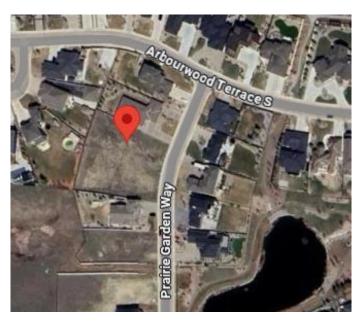

# \$319,000 - 330 Prairie Garden Way S, Lethbridge

MLS® #A2190256

### \$319,000

0 Bedroom, 0.00 Bathroom, Land on 0.39 Acres

Arbour Ridge, Lethbridge, Alberta

Welcome to Prairie Arbour Estates! This community is the premier destination for estate living in south Lethbridge and serves as the benchmark for upscale developments in southern Alberta. Prairie Arbour Estates boasts unrivaled views of Sixmile Coulee and easy access to walking trails and the spectacular Prairie Arbour Park. This 0.39 acre lot has terrific frontage and can house many types and styles of home, including a large bungalow, bi-level, or two storey. Lots of this size are limited in south Lethbridge and even more limited at this price point. Comparative market value for a lot of this size and location makes this property a tremendously valuable investment.

## **Community Information**

Address 330 Prairie Garden Way S

Subdivision Arbour Ridge City Lethbridge

County Lethbridge

Province Alberta

Postal Code T1K 5V8