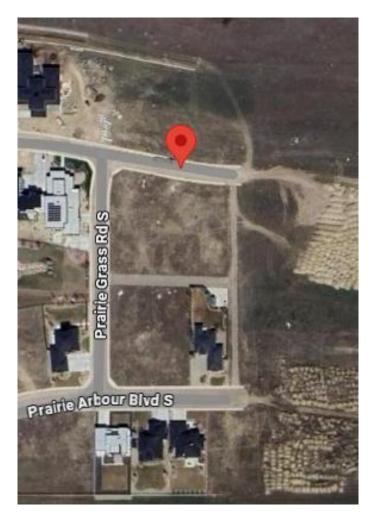

## \$399,000

0 Bedroom, 0.00 Bathroom, Land on 0.35 Acres

Arbour Ridge, Lethbridge, Alberta

Welcome to Prairie Arbour Estates! This community is the premier destination for estate living in south Lethbridge and serves as the benchmark for upscale developments in southern Alberta. Prairie Arbour Estates boasts unrivaled views of Six Mile Coulee and easy access to walking trails and the spectacular Prairie Arbour Park. This 0.35 acre lot is a rare gem; backing onto the environmental reserve and fenced with gate access to the walking paths. Coulee view lots are in limited quantity and lots of this size are even more limited and sell quickly. Comparative market value for a lot of this size and location makes this property a tremendously valuable investment.

## **Community Information**

| Address     | 517 Arbourwood Terrace S |
|-------------|--------------------------|
| Subdivision | Arbour Ridge             |
| City        | Lethbridge               |

| County<br>Province<br>Postal Code | Lethbridge<br>Alberta<br>T1K 5W3                             |
|-----------------------------------|--------------------------------------------------------------|
| Exterior                          |                                                              |
| Lot Description                   | Environmental Reserve, No Neighbours Behind, Street Lighting |
| Additional Information            |                                                              |
|                                   |                                                              |
| Date Listed                       | January 26th, 2025                                           |
| Date Listed<br>Days on Market     | January 26th, 2025<br>83                                     |
|                                   |                                                              |