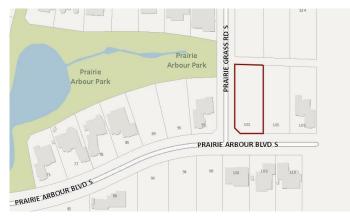

#### \$329,000

0 Bedroom, 0.00 Bathroom, Land on 0.41 Acres

Arbour Ridge, Lethbridge, Alberta

Welcome to Prairie Arbour Estates! This community is the premier destination for estate living in south Lethbridge and serves as the benchmark for upscale developments in southern Alberta. Prairie Arbour Estates boasts unrivaled views of Sixmile Coulee and easy access to walking trails and the spectacular Prairie Arbour Park. This 0.41 acre lot sits on a quiet corner with a rear pathway and quick access across the street to the community park and playground. Comparative market value for a lot of this size and location makes this property a tremendously valuable investment.

### Exterior

Lot Description Level, Near Shopping Center, Street Lighting, Corner Lot