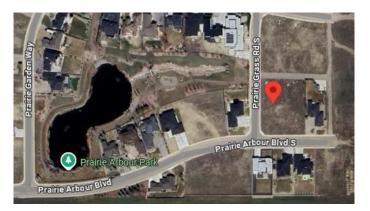

#### \$329,000

0 Bedroom, 0.00 Bathroom, Land on 0.41 Acres

Arbour Ridge, Lethbridge, Alberta

Welcome to Prairie Arbour Estates! This community is the premier destination for estate living in south Lethbridge and serves as the benchmark for upscale developments in southern Alberta. Prairie Arbour Estates boasts unrivaled views of Sixmile Coulee and easy access to walking trails and the spectacular Prairie Arbour Park. This 0.41 acre lot sits on a quiet corner with a rear pathway and quick access across the street to the community park and playground. Comparative market value for a lot of this size and location makes this property a tremendously valuable investment.

# **Community Information**

| Address     | 101 Prairie Arbour Boulevard S |
|-------------|--------------------------------|
| Subdivision | Arbour Ridge                   |
| City        | Lethbridge                     |
| County      | Lethbridge                     |
| Province    | Alberta                        |
|             |                                |