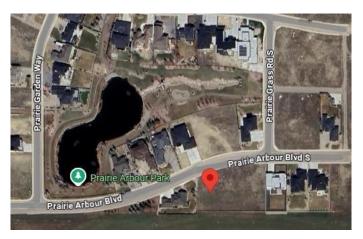

### \$269,000

0 Bedroom, 0.00 Bathroom, Land on 0.33 Acres

Arbour Ridge, Lethbridge, Alberta

Welcome to Prairie Arbour Estates! This community is the premier destination for estate living in south Lethbridge and serves as the benchmark for upscale developments in southern Alberta. Prairie Arbour Estates boasts unrivaled views of Sixmile Coulee and easy access to walking trails and the spectacular Prairie Arbour Park. This 0.33 acre lot backs south onto undeveloped land, has all day sun in the backyard, and quick access across the street to the community park and playground. Comparative market value for a lot of this size and location makes this property a tremendously valuable investment.

## **Community Information**

Address 90 Prairie Arbour Boulevard S

Subdivision Arbour Ridge
City Lethbridge
County Lethbridge

Province Alberta

Postal Code T1K 5W3