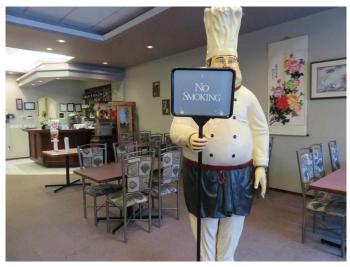

## \$489,000

0 Bedroom, 0.00 Bathroom, Commercial on 0.00 Acres

SE Hill, Medicine Hat, Alberta

Chinese restaurant located in beautiful historical downtown. Land, building and commercial kitchen equipment, walk-in cooler, make up air. Fully licensed, seating 115. Open 6 days a week. Two rooftop furnace, two air conditioning, for the dining room. Flat membrane roof new in March 2023