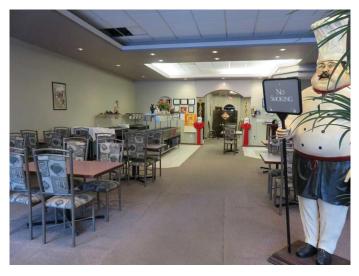

## \$489,000

0 Bedroom, 0.00 Bathroom, Commercial on 0.00 Acres

SE Hill, Medicine Hat, Alberta

Chinese restaurant located in beautiful historical downtown. Land, building and commercial kitchen equipment, walk-in cooler, make up air. Fully licensed, seating 115. Open 6 days a week. Two rooftop furnace, two air conditioning, for the dining room. Flat membrane roof new in March 2023