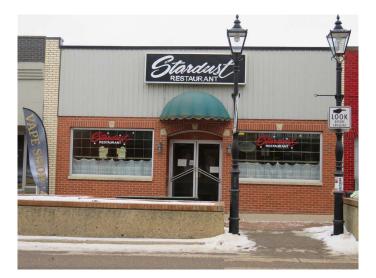

# \$489,000 - 639 3 Street Se, Medicine Hat

MLS® #A2190341

## \$489,000

0 Bedroom, 0.00 Bathroom, Commercial on 0.00 Acres

SE Hill, Medicine Hat, Alberta

Chinese restaurant located in beautiful historical downtown. Land, building and commercial kitchen equipment, walk-in cooler, make up air. Fully licensed, seating 115. Open 6 days a week. Two rooftop furnace, two air conditioning, for the dining room. Flat membrane roof new in March 2023

Built in 1967