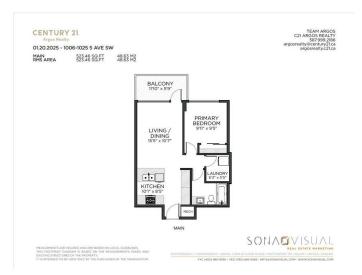

## \$339,900

1 Bedroom, 1.00 Bathroom, 523 sqft Residential on 0.00 Acres

Downtown West End, Calgary, Alberta

Downtown living at its finest with this beautiful 1-bedroom condo at Avenue West End. Nestled in the vibrant downtown core, just steps from the Bow River and an array of dining, shopping, and entertainment options, this condo is ideal for professionals and urban enthusiasts alike. Step into a bright and spacious open-concept living area, featuring floor-to-ceiling windows that bathe the space in natural light. The gourmet kitchen features a 5 burner gas cooktop, quartz countertops, under cabinet lighting, built-in fridge and freezer. The bathroom maximizes comfort with in-floor heating and soaker tub. The spacious bedroom connects to an oversize closet with built-in shelvings. Complete the package with in-suite laundry, a titled underground heated parking stall and titled storage locker. Schedule your viewing today!

### **Essential Information**

MLS® # A2190344 Price \$339,900

Bedrooms 1

Bathrooms 1.00

Full Baths 1

Square Footage 523

Year Built 2017

0.00