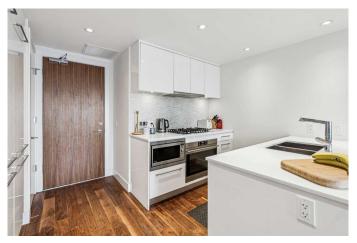

## \$339,900

1 Bedroom, 1.00 Bathroom, 523 sqft Residential on 0.00 Acres

Downtown West End, Calgary, Alberta

Downtown living at its finest with this beautiful 1-bedroom condo at Avenue West End. Nestled in the vibrant downtown core, just steps from the Bow River and an array of dining, shopping, and entertainment options, this condo is ideal for professionals and urban enthusiasts alike. Step into a bright and spacious open-concept living area, featuring floor-to-ceiling windows that bathe the space in natural light. The gourmet kitchen features a 5 burner gas cooktop, quartz countertops, under cabinet lighting, built-in fridge and freezer. The bathroom maximizes comfort with in-floor heating and soaker tub. The spacious bedroom connects to an oversize closet with built-in shelvings. Complete the package with in-suite laundry, a titled underground heated parking stall and titled storage locker. Schedule your viewing today!

# Interior

Interior Features Closet Organizers, High Ceilings, No Animal Home, No Smoking Home,

Open Floorplan, Quartz Counters, Recessed Lighting, Soaking Tub

Built-In Refrigerator, Dishwasher, Gas Range, Microwave, Range Hood, **Appliances** 