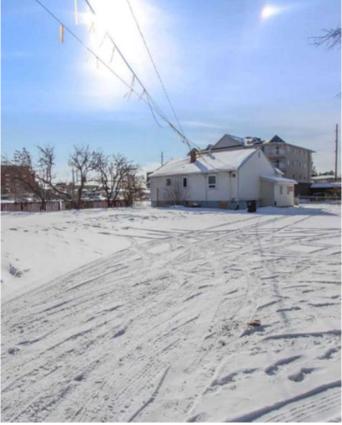

#### \$3,250,000

0 Bedroom, 0.00 Bathroom, Commercial on 0.31 Acres

Tuxedo Park, Calgary, Alberta

Extremely Rare Inner-City commercial and residential Mixed use land. High visibility facing Centre ST corner lot with back lane with a total of 13,627 Square Feet. Currently Zoned to build up to 4 stories (12 meters) high with FAR 2 for commercial or 48 unit apartment building. City of Calgary Local Area Plan allows building up to 12 stories with Re-Zoning. Close to Safeway, restaurants and shops. Just steps to many public transit options and future Green Line LRT train station. Also great for long-term investment with higher potential for appreciation in the best area of the city. Don't miss this rare opportunity and don't delay. Small Bungalow on currently sits on the Site with 4 bedrooms and 2 bathrooms. Contact for more details.