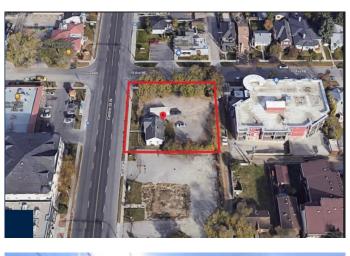

#### \$3,250,000

0 Bedroom, 0.00 Bathroom, Commercial on 0.31 Acres

Tuxedo Park, Calgary, Alberta

Extremely Rare Inner-City commercial and residential Mixed use land. High visibility facing Centre ST corner lot with back lane with a total of 13,627 Square Feet. Currently Zoned to build up to 4 stories (12 meters) high with FAR 2 for commercial or 48 unit apartment building. City of Calgary Local Area Plan allows building up to 12 stories with Re-Zoning. Close to Safeway, restaurants and shops. Just steps to many public transit options and future Green Line LRT train station. Also great for long-term investment with higher potential for appreciation in the best area of the city. Don't miss this rare opportunity and don't delay. Small Bungalow on currently sits on the Site with 4 bedrooms and 2 bathrooms. Contact for more details.