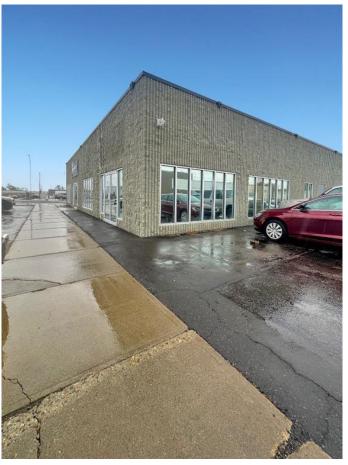

#### \$750

0 Bedroom, 0.00 Bathroom, Commercial on 0.38 Acres

Downtown, Lethbridge, Alberta

This dynamic business hub downtown offers office space with free parking awaits professionals seeking prestige! Featuring four private offices and more, the common area facilitates for meetings and discussions. You'll also enjoy a gym on-site for well-being. Located centrally, you'll have easy access to business hubs, dining, and public transport. This space is conveniently adjacent to one of Lethbridge's finest insurance companies, Kirkham Insurance. which adds prestige and networking opportunities. Suitable for various professionals, this office space blends functionality, prestige, and prime location. Elevate your business in the heart of the city. Don't miss out on this prime opportunity and call your favourite REALTOR® today!

## **Community Information**

| Address     | 209 11 Street S |
|-------------|-----------------|
| Subdivision | Downtown        |
| City        | Lethbridge      |
| County      | Lethbridge      |
| Province    | Alberta         |
| Postal Code | T1J 0E2         |