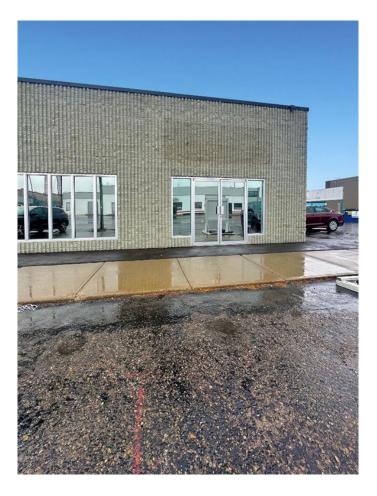

#### \$750

0 Bedroom, 0.00 Bathroom, Commercial on 0.38 Acres

Downtown, Lethbridge, Alberta

This dynamic business hub downtown offers office space with free parking awaits professionals seeking prestige! Featuring four private offices and more, the common area facilitates for meetings and discussions. You'll also enjoy a gym on-site for well-being. Located centrally, you'll have easy access to business hubs, dining, and public transport. This space is conveniently adjacent to one of Lethbridge's finest insurance companies, Kirkham Insurance. which adds prestige and networking opportunities. Suitable for various professionals, this office space blends functionality, prestige, and prime location. Elevate your business in the heart of the city. Don't miss out on this prime opportunity and call your favourite REALTOR® today!

## **Community Information**

| Address     | 209 11 Street S |
|-------------|-----------------|
| Subdivision | Downtown        |
| City        | Lethbridge      |
| County      | Lethbridge      |
| Province    | Alberta         |
| Postal Code | T1J 0E2         |