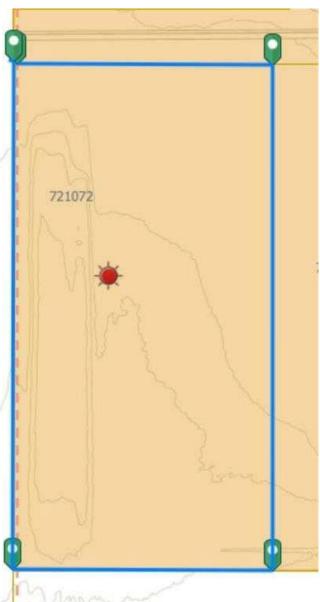

### \$799,900

0 Bedroom, 0.00 Bathroom, Commercial on 9.64 Acres

Crossroads South, Rural Grande Prairie No. 1, County of, Alberta

9.64 acres - vacant land in Crossroads South, zoned RM-2

## **Community Information**

| Address     | 721072 Range Road 53          |
|-------------|-------------------------------|
| Subdivision | Crossroads South              |
| City        | Rural Grande Prairie No. 1, C |
| County      | Grande Prairie No. 1, County  |
| Province    | Alberta                       |
| Postal Code | T8X 0N5                       |