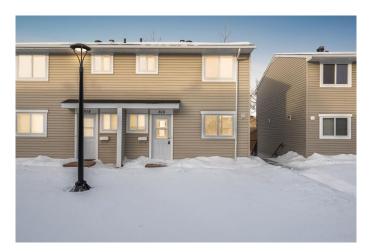

# \$113,400 - 816, 600 Signal Road, Fort McMurray

MLS® #A2190706

# \$113,400

2 Bedroom, 2.00 Bathroom, 1,055 sqft Residential on 0.00 Acres

Thickwood, Fort McMurray, Alberta

Welcome to 816-600 Signal Road: The hottest complex in Thickwood, these units have been selling and for good reason! Underground parking, fully fenced yards, plenty of lower level storage and three bedrooms plus a large living room overlooking the backyard. Enjoy the close proximity to bus stops and shopping as well as many parks trails and schools. This unit offers a lot of value for first time home buyers and investors alike - schedule a tour today.