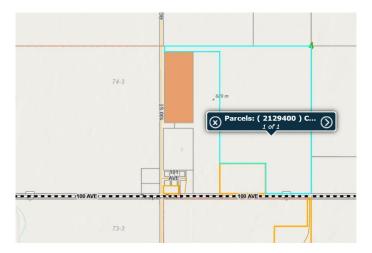

# \$300,000 - Sw-4-74 -3-w6, Teepee Creek

MLS® #A2190748

#### \$300,000

0 Bedroom, 0.00 Bathroom, Land on 14.85 Acres

NONE, Teepee Creek, Alberta

14.85 Acres in Teepee Creek right beside the school. The potential is endless (with County Zoning Approval). With in the town of Teepee Creek this land is close to the riding arena, school, rodeo grounds. Power and gas are accessible close to the property. With future development in the Hamlet possible water and sewer could be applied for with proper permits.

### **Community Information**

Address Sw-4-74 -3-w6

Subdivision NONE

City Teepee Creek

County Grande Prairie No. 1, County

Province Alberta
Postal Code T0H3C0