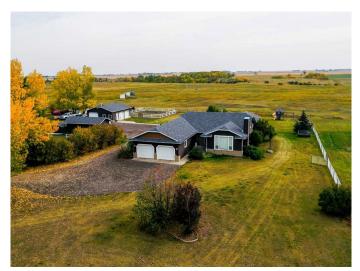

#### N/A, Airdrie, Alberta

Opportunity knocks! 40 Acres on pavement INSIDE northeast Airdrie City Limits, north of the East Points Area Structure Plan and across from 185 acre Airdrie Regional Park and Croxford Estates. Panoramic West Views! 660 foot frontage onto paved Range Road 291 (future Airdrie main route). Ideal for home business (by permit), mini ranch or variety of permitted and discretionary uses (AG, General Ag District land use). Features a 1,505 sq.ft. fully developed bungalow with heated oversize attached garage. Bright open plan with a spacious great room with vaulted ceiling and fireplace, formal dining area, and roomy kitchen with nook and covered deck access. Lower level is fully developed with bedroom, full bath, large den, and spacious living area. Includes major appliances and window coverings. Ideal for animals or home business with detached heated 28' x 30' shop with box stalls and 10' x 25' storage shop. Cabin in back trees also for sale. On paved RR 291 with quick access to Highway 567/Veterans Blvd and QE II.

## Exterior

| Exterior Features | Private Yard                       |
|-------------------|------------------------------------|
| Lot Description   | Landscaped, Rectangular Lot, Treed |