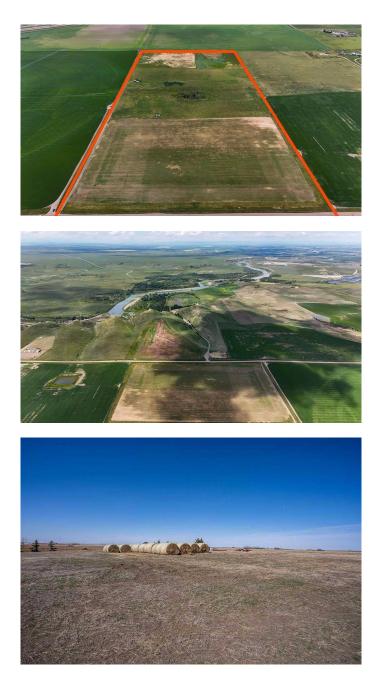

#### \$849,900

0 Bedroom, 0.00 Bathroom, Agri-Business on 79.50 Acres

NONE, Rural Lethbridge County, Alberta

Are you looking for a large property to build your dream home? Perhaps some farmland? A place to keep some cows and horses? Do you want to be close to the City, but have the space, views, privacy, and perks of the country lifestyle? Then look no further than just 5 minutes outside of Lethbridge. Here we have an 80-acre parcel of dryland ready for you to call your own. This parcel, located directly West of Coalhurst, closely borders Lethbridge City's Urban fringe with quick access to the City, the small town, and the highway. The land itself consists of 40acres of cultivated land and 40 acres of hay. It has the North County potable water line running through, is fully fenced with cross fences and set up for livestock. The easterly portion of the property has a beautiful panoramic view of the mountains which would make for a great building site. Lots of opportunity and possibility await at this conveniently located property, call a Realtor® today to take a look!