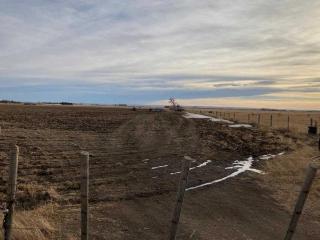

#### \$1,200,000

0 Bedroom, 0.00 Bathroom, Agri-Business on 60.73 Acres

NONE, Raymond, Alberta

Here we have 60.73 acres of fully irrigated land complete with 2 wheel lines, in a prime location right off Highway 845 just 2 miles north of Raymond. This is an L-shaped piece of property with Town water at the fence line. This definitely could be a great place to build your dream home with views of Chief Mountain in the distance, or you could just keep the current use...depends on your dream!! These opportunities don't come up often, call your favorite Realtor today.