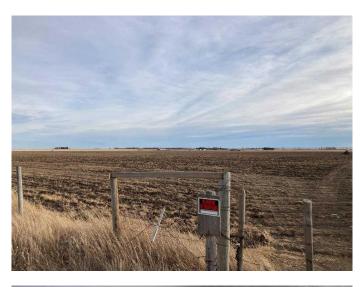

#### \$1,200,000

0 Bedroom, 0.00 Bathroom, Agri-Business on 60.73 Acres

NONE, Raymond, Alberta

Here we have 60.73 acres of fully irrigated land complete with 2 wheel lines, in a prime location right off Highway 845 just 2 miles north of Raymond. This is an L-shaped piece of property with Town water at the fence line. This definitely could be a great place to build your dream home with views of Chief Mountain in the distance, or you could just keep the current use...depends on your dream!! These opportunities don't come up often, call your favorite Realtor today.