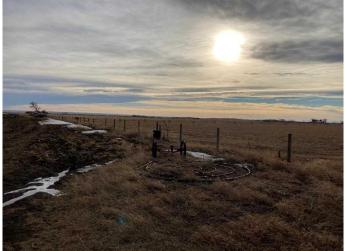

#### \$1,200,000

0 Bedroom, 0.00 Bathroom, Agri-Business on 60.73 Acres

NONE, Raymond, Alberta

Here we have 60.73 acres of fully irrigated land complete with 2 wheel lines, in a prime location right off Highway 845 just 2 miles north of Raymond. This is an L-shaped piece of property with Town water at the fence line. This definitely could be a great place to build your dream home with views of Chief Mountain in the distance, or you could just keep the current use...depends on your dream!! These opportunities don't come up often, call your favorite Realtor today.