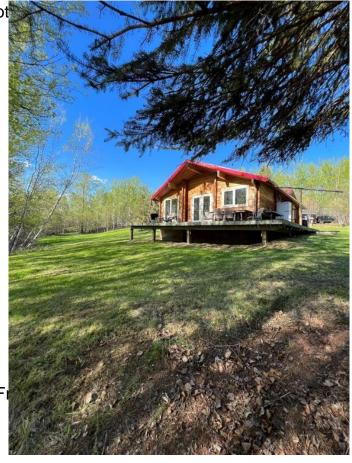

## \$329,000

2 Bedroom, 1.00 Bathroom, 889 sqft Residential on 0.80 Acres

Poplar Point, Lac La Biche County, Alberta

2 bedroom Cedar log home located at Poplar Point in Lac La Biche County. This year round cabin enjoys access to the shores of Lac La Biche Lake and all on a 3/4 acre lakefront home. The smell of cedar fills your senses as you walk in the cozy cottage. Features include a wood burning stove, vaulted ceilings, open concept, 2 bdrms and wrap around deck. Water and sewer consists of 1000 gal fresh water tank and 2000 +/- gallon sewer holding tank. Lac La Biche Lake is a large fresh water lake and recently opened for Walleye fishing and is a popular lake for recreational boating, canoeing, kayaking or powersports. An additional adjacent vacant lot for sale and is availbale to be purchased as a package deal for more room and for added privacy.

#### **Exterior**

Exterior Features Fire Pit

Lot Description Landscaped, Gentle Sloping,

Roof Metal
Construction Log
Foundation Other