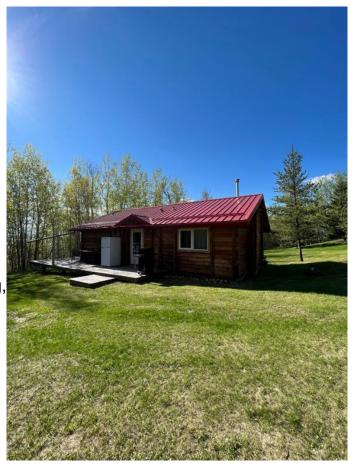

## \$329,000

2 Bedroom, 1.00 Bathroom, 889 sqft Residential on 0.80 Acres

Poplar Point, Lac La Biche County, Alberta

2 bedroom Cedar log home located at Poplar Point in Lac La Biche County. This year round cabin enjoys access to the shores of Lac La Biche Lake and all on a 3/4 acre lakefront home. The smell of cedar fills your senses as you walk in the cozy cottage. Features include a wood burning stove, vaulted ceilings, open concept, 2 bdrms and wrap around deck. Water and sewer consists of 1000 gal fresh water tank and 2000 +/- gallon sewer holding tank. Lac La Biche Lake is a large fresh water lake and recently opened for Walleye fishing and is a popular lake for recreational boating, canoeing, kayaking or powersports. An additional adjacent vacant lot for sale and is availbale to be purchased as a package deal for more room and for added privacy.

#### **Exterior**

Exterior Features Fire Pit

Lot Description Landscaped, Gentle Sloping,

Roof Metal
Construction Log
Foundation Other