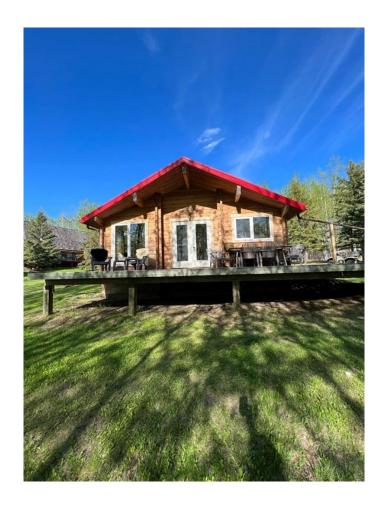

## \$329,000

2 Bedroom, 1.00 Bathroom, 889 sqft Residential on 0.80 Acres

Poplar Point, Lac La Biche County, Alberta

2 bedroom Cedar log home located at Poplar Point in Lac La Biche County. This year round cabin enjoys access to the shores of Lac La Biche Lake and all on a 3/4 acre lakefront home. The smell of cedar fills your senses as you walk in the cozy cottage. Features include a wood burning stove, vaulted ceilings, open concept, 2 bdrms and wrap around deck. Water and sewer consists of 1000 gal fresh water tank and 2000 +/- gallon sewer holding tank. Lac La Biche Lake is a large fresh water lake and recently opened for Walleye fishing and is a popular lake for recreational boating, canoeing, kayaking or powersports. An additional adjacent vacant lot for sale and is availbale to be purchased as a package deal for more room and for added privacy.

#### **Exterior**

Exterior Features Fire Pit

Lot Description Landscaped, Gentle Sloping,

Roof Metal
Construction Log
Foundation Other