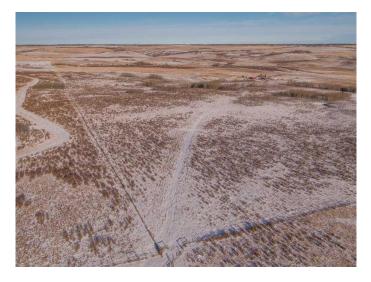

### \$2,800,000

0 Bedroom, 0.00 Bathroom, Land on 164.00 Acres

NONE, Rural Rocky View County, Alberta

Incredible scenic 1/4 section of land. There is also an adjoining 1/4 section of land that can be purchased in conjunction with this one. Potentially 1/2 section of land only minutes from Cochrane off of Horse Creek Road. Rolling hills, lush greens and groups of trees cover the land. Suitable for grazing/agriculture now or as an investment/development. The last water test yielded an amazing 60 GPM. Nearby subdivisions have smaller 4 acre parcel rural residential homes. The potential and opportunities are endless.