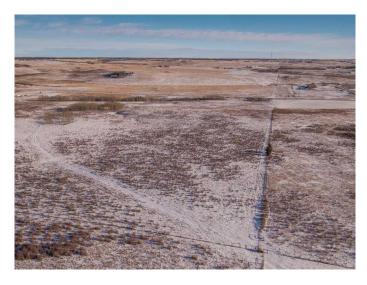

### \$2,800,000

0 Bedroom, 0.00 Bathroom, Land on 164.00 Acres

NONE, Rural Rocky View County, Alberta

Incredible scenic 1/4 section of land. There is also an adjoining 1/4 section of land that can be purchased in conjunction with this one. Potentially 1/2 section of land only minutes from Cochrane off of Horse Creek Road. Rolling hills, lush greens and groups of trees cover the land. Suitable for grazing/agriculture now or as an investment/development. The last water test yielded an amazing 60 GPM. Nearby subdivisions have smaller 4 acre parcel rural residential homes. The potential and opportunities are endless.