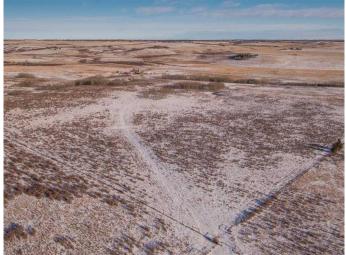

### \$2,800,000

0 Bedroom, 0.00 Bathroom, Land on 164.00 Acres

NONE, Rural Rocky View County, Alberta

Incredible scenic 1/4 section of land. There is also an adjoining 1/4 section of land that can be purchased in conjunction with this one. Potentially 1/2 section of land only minutes from Cochrane off of Horse Creek Road. Rolling hills, lush greens and groups of trees cover the land. Suitable for grazing/agriculture now or as an investment/development. The last water test yielded an amazing 60 GPM. Nearby subdivisions have smaller 4 acre parcel rural residential homes. The potential and opportunities are endless.