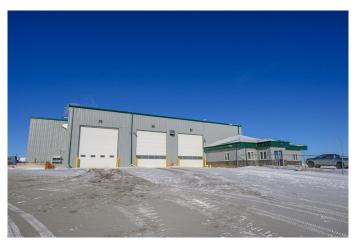

### \$18

0 Bedroom, 0.00 Bathroom, Commercial on 5.12 Acres

NONE, Sexsmith, Alberta

12,218sq.ft. INDUSTRIAL FACILITY LOCATED ON 5.12 ACRES. This property is currently available for occupancy in late May 2025 with a sublease term running until July 2027. Very competitive lease rate and manageable net costs of \$4.30/sq.ft. This corner lot offers two approaches, fully fenced and graveled yard with upgraded geotechnical work completed to offer a very stable yard in all weather conditions, perfect for companies with heavier equipment. The interior of the property is in above average condition offering 4-5 offices, reception area, two bathrooms, shop lunch area, 4 full 100' bays including newly added wash-bay(3 of which are drive thru's) with 18' O.H.D.'S plus an additional 50' parts/storage bay. The 60'x80' cold storage building is also included. A property offering all these features at a fair cost is hard to find in today's market. The current tenant will be removing the silo/bulk plant equipment this spring. Options to extend the lease beyond July 2027 are available. Contact a commercial Broker today for additional information and to arrange a tour of the property.