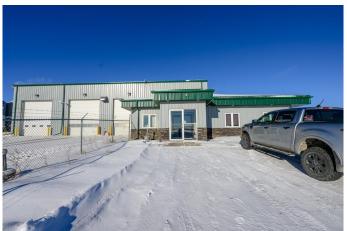

### \$18

0 Bedroom, 0.00 Bathroom, Commercial on 5.12 Acres

NONE, Sexsmith, Alberta

12,218sq.ft. INDUSTRIAL FACILITY LOCATED ON 5.12 ACRES. This property is currently available for occupancy in late May 2025 with a sublease term running until July 2027. Very competitive lease rate and manageable net costs of \$4.30/sq.ft. This corner lot offers two approaches, fully fenced and graveled yard with upgraded geotechnical work completed to offer a very stable yard in all weather conditions, perfect for companies with heavier equipment. The interior of the property is in above average condition offering 4-5 offices, reception area, two bathrooms, shop lunch area, 4 full 100' bays including newly added wash-bay(3 of which are drive thru's) with 18' O.H.D.'S plus an additional 50' parts/storage bay. The 60'x80' cold storage building is also included. A property offering all these features at a fair cost is hard to find in today's market. The current tenant will be removing the silo/bulk plant equipment this spring. Options to extend the lease beyond July 2027 are available. Contact a commercial Broker today for additional information and to arrange a tour of the property.