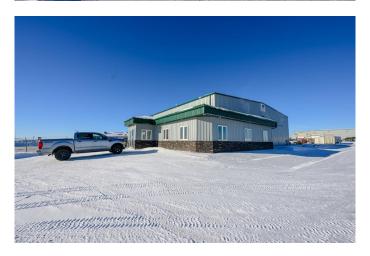

### \$18

0 Bedroom, 0.00 Bathroom, Commercial on 5.12 Acres

NONE, Sexsmith, Alberta

12,218sq.ft. INDUSTRIAL FACILITY LOCATED ON 5.12 ACRES. This property is currently available for occupancy in late May 2025 with a sublease term running until July 2027. Very competitive lease rate and manageable net costs of \$4.30/sq.ft. This corner lot offers two approaches, fully fenced and graveled yard with upgraded geotechnical work completed to offer a very stable yard in all weather conditions, perfect for companies with heavier equipment. The interior of the property is in above average condition offering 4-5 offices, reception area, two bathrooms, shop lunch area, 4 full 100' bays including newly added wash-bay(3 of which are drive thru's) with 18' O.H.D.'S plus an additional 50' parts/storage bay. The 60'x80' cold storage building is also included. A property offering all these features at a fair cost is hard to find in today's market. The current tenant will be removing the silo/bulk plant equipment this spring. Options to extend the lease beyond July 2027 are available. Contact a commercial Broker today for additional information and to arrange a tour of the property.