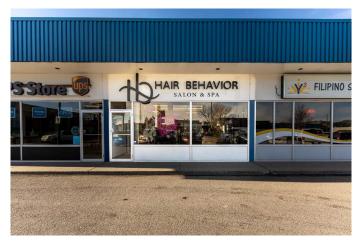

# \$65,000 - 210 12a Street N, Lethbridge

MLS® #A2190970

#### \$65,000

0 Bedroom, 0.00 Bathroom, Commercial on 0.00 Acres

Senator Buchanan, Lethbridge, Alberta

Own a thriving salon with a 28-year legacy of success in the heart of North Lethbridge's vibrant Senator Buchanan Business District! This well-established, turn-key business is ready for new ownership, offering a fantastic opportunity to step into the beauty industry with a loyal client base, fully equipped space, and a team of skilled professionals already in place.

Specializing in hair styling, pedicures, esthetics, and more, this salon provides flexibility to expand services to match your vision. The sale includes all equipment (excluding some personal items) fixtures, and an extensive client list. The prime location ensures high visibility and steady foot traffic, making it an ideal opportunity for a new owner to thrive and grow.