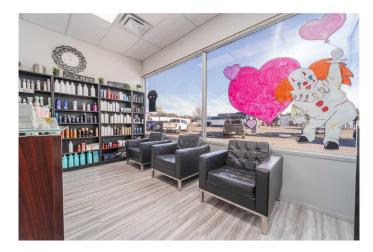

#### \$65,000

0 Bedroom, 0.00 Bathroom, Commercial on 0.00 Acres

Senator Buchanan, Lethbridge, Alberta

Own a thriving salon with a 28-year legacy of success in the heart of North Lethbridge's vibrant Senator Buchanan Business District! This well-established, turn-key business is ready for new ownership, offering a fantastic opportunity to step into the beauty industry with a loyal client base, fully equipped space, and a team of skilled professionals already in place.

Specializing in hair styling, pedicures, esthetics, and more, this salon provides flexibility to expand services to match your vision. The sale includes all equipment (excluding some personal items) fixtures, and an extensive client list. The prime location ensures high visibility and steady foot traffic, making it an ideal opportunity for a new owner to thrive and grow.

If you've been dreaming of owning your own salon, this is your chance!

Built in 1973