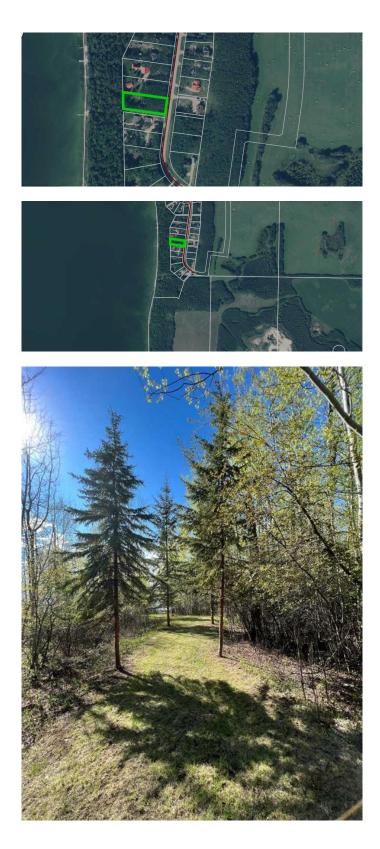

#### \$119,000

0 Bedroom, 0.00 Bathroom, Land on 0.70 Acres

Poplar Point, Lac La Biche County, Alberta

Located in the Poplar Point Subdivision on the north side of Lac La Biche Lake, this beautiful treed lot offers 0.7 acres of space with access to the lakeâ€<sup>™</sup>s shores. A perfect opportunity to build your dream cabin, park your RV, or invest in a recreational property just 30 minutes from Lac La Biche! This lot can be packaged if purchased with the neighboring cabin for an incredible opportunity! Don't miss outâ€"contact us today for details!