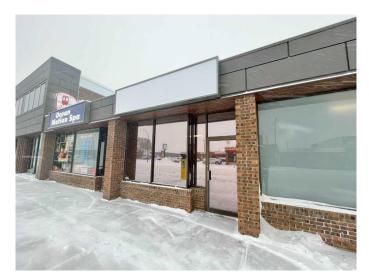

# \$10 - 916 3 Avenue S, Lethbridge

MLS® #A2191063

#### \$10

0 Bedroom, 0.00 Bathroom, Commercial on 0.00 Acres

Downtown, Lethbridge, Alberta

Discover the perfect space for your small service-based business at 918 3rd Ave South. Previously an insurance agency, this versatile unit is already set up to accommodate a variety of professional services. Located on one of Lethbridge's busiest streets, this property ensures high visibility and accessibility for your clients. The unit features convenient customer parking right out front and dedicated staff parking at the rear. Key Features: Location: High-traffic area on 3rd Ave South Setup: Ideal for small service-based businesses Parking: Customer parking in front, staff parking at the rear Lease Rate: \$10 per square foot per year, triple net lease Don't miss this opportunity to position your business in a prime location with excellent exposure. FIRST THREE MONTHS RENT **DISCOUNTED BY 50%** 

#### **Community Information**

Address 916 3 Avenue S

| Subdivision | Downtown   |
|-------------|------------|
| City        | Lethbridge |
| County      | Lethbridge |
| Province    | Alberta    |
| Postal Code | T1J 0H9    |