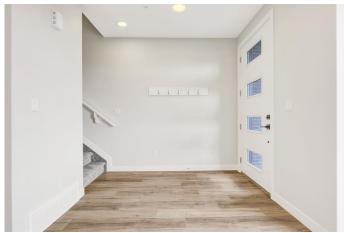

# \$704,900

5 Bedroom, 4.00 Bathroom, 1,490 sqft Residential on 0.05 Acres

N/A, Edmonton, Alberta

Located in the up and coming neighbourhood of Blatchford, close to downtown, NAIT, LRT, shopping and more! This 3 bedroom upgraded townhome has it all; vinyl plank flooring, quartz countertops, geothermal heating and cooling (NO gas bills!), solar panels, upgraded wall system, brick exterior and a 400 sq.ft. ROOF TOP PATIO! The home also includes a 2-bedroom legal basement suite with separate exterior entry, energy star appliance packages for both main home and suite, double detached garage, fully landscaped and fenced. It is a MUST SEE!

#### Interior

Interior Features Closet Organizers, High Ceilings, Storage, Vinyl Windows

Appliances Built-In Oven, Central Air Conditioner, Dishwasher, Dryer, Electric Stove,

Garage Control(s), Microwave, Refrigerator, Washer