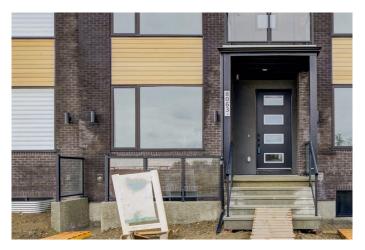

# \$704,900

5 Bedroom, 4.00 Bathroom, 1,490 sqft Residential on 0.05 Acres

N/A, Edmonton, Alberta

Located in the up and coming neighbourhood of Blatchford, close to downtown, NAIT, LRT, shopping and more! This 3 bedroom upgraded townhome has it all; vinyl plank flooring, quartz countertops, geothermal heating and cooling (NO gas bills!), solar panels, upgraded wall system, brick exterior and a 400 sq.ft. ROOF TOP PATIO! The home also includes a 2-bedroom legal basement suite with separate exterior entry, energy star appliance packages for both main home and suite, double detached garage, fully landscaped and fenced. It is a MUST SEE!

#### Interior

Interior Features Closet Organizers, High Ceilings, Storage, Vinyl Windows

Appliances Built-In Oven, Central Air Conditioner, Dishwasher, Dryer, Electric Stove,

Garage Control(s), Microwave, Refrigerator, Washer