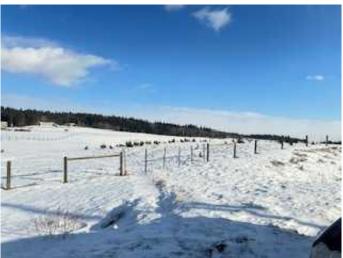

#### \$1,050,000

0 Bedroom, 0.00 Bathroom, Agri-Business on 40.10 Acres

NONE, Millarville, Alberta

40.1 Acres of Prime Agricultural Land in Millarville – Build Your Dream Estate!

Welcome to a rare opportunity in the heart of Rural Foothills County! This 40.1 acre agricultural parcel offers endless possibilitiesâ€"whether you're looking to build your dream home, start a hobby farm, or invest in a serene countryside retreat.

Zoned for agricultural use, this property has approximaterly 14,000 Larch and Evergreen trees palnted about 8 years ago that will mature over time that can be replanted around a new house and out buildings. A full flowing well is located on the east side of this property that has a continuense flow if the cap is removed. This land parcel allows for livestock, farming, and a future dwelling, giving you the flexibility to create a lifestyle that suits your needs. With stunning views of the rolling foothills, wide open space, and the charm of rural Alberta, this land is perfect for those seeking peace, privacy, and a connection to nature.

## Exterior

| Lot Description | Cleared, Corner Lot, Open Lot, Pasture, See Remarks |
|-----------------|-----------------------------------------------------|
|-----------------|-----------------------------------------------------|