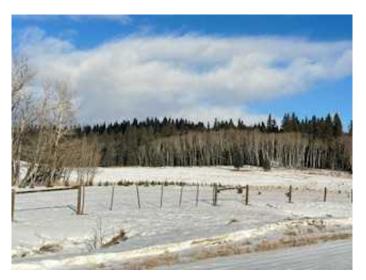

#### \$1,050,000

0 Bedroom, 0.00 Bathroom, Agri-Business on 40.10 Acres

NONE, Millarville, Alberta

40.1 Acres of Prime Agricultural Land in Millarville – Build Your Dream Estate!

Welcome to a rare opportunity in the heart of Rural Foothills County! This 40.1 acre agricultural parcel offers endless possibilitiesâ€"whether you're looking to build your dream home, start a hobby farm, or invest in a serene countryside retreat.

Zoned for agricultural use, this property has approximaterly 14,000 Larch and Evergreen trees palnted about 8 years ago that will mature over time that can be replanted around a new house and out buildings. A full flowing well is located on the east side of this property that has a continuense flow if the cap is removed. This land parcel allows for livestock, farming, and a future dwelling, giving you the flexibility to create a lifestyle that suits your needs. With stunning views of the rolling foothills, wide open space, and the charm of rural Alberta, this land is perfect for those seeking peace, privacy, and a connection to nature.

## Exterior

| Lot Description | Cleared, Corner Lot, Open Lot, Pasture, See Remarks |
|-----------------|-----------------------------------------------------|
|-----------------|-----------------------------------------------------|