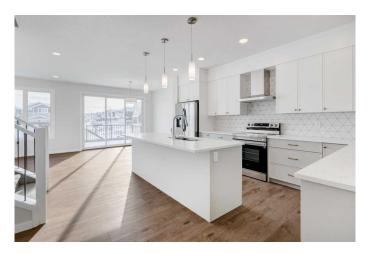

## \$779,900

5 Bedroom, 3.00 Bathroom, 2,224 sqft Residential on 0.06 Acres

Homestead, Calgary, Alberta

Welcome to Your Dream Home! Brand New & Never Lived In! Built by Excel Homes, this stunning, upgraded Collingwood model is located in the up-and-coming community of HOMESTEAD, easily accessible off Stoney Trail or 80th Ave NE. The community offers a 3-acre community Assoc site, home to two future school sites & homestead landing, walking paths, wetlands and more! Designed for both families and entertainers, this home offers 2,223 square feet of thoughtfully crafted living space, modern luxury, and incredible future potential with zoning for a LEGAL BASEMENT SUITE (with city approvals & permits). FIVE BEDROOMS above grade! Upon entering, you'll be greeted by a spacious entryway leading to an open-concept main floor. The family room and dining area are designed for comfort and entertainment. You'II love the main floor bedroom & 3-piece bath for extended family or guests. At the heart of the home is the chef's kitchen, featuring SS appliances, crisp white cabinets, stone counters & large island. In addition, the main floor boasts a pantry with summer / spice kitchen that offers storage, gas range and sink! Oversized patio doors lead to the south facing backyard, flooding the main floor w/natural light to create a bright and welcoming atmosphere. With 9-foot ceilings and luxury vinyl plank flooring, the entire main level exudes both elegance and functionality. Upstairs, you'll find FOUR generously sized bedrooms, perfect for your growing family. The