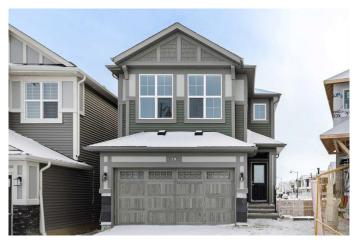

# \$779,900 - 39 Homestead Circle Ne Circle Ne, Calgary

MLS® #A2191252

## \$779,900

5 Bedroom, 3.00 Bathroom, 2,224 sqft Residential on 0.06 Acres

Homestead, Calgary, Alberta

Welcome to Your Dream Home! Brand New & Never Lived In! Built by Excel Homes, this stunning, upgraded Collingwood model is located in the up-and-coming community of HOMESTEAD, easily accessible off Stoney Trail or 80th Ave NE. The community offers a 3-acre community Assoc site, home to two future school sites & homestead landing, walking paths, wetlands and more! Designed for both families and entertainers, this home offers 2,223 square feet of thoughtfully crafted living space, modern luxury, and incredible future potential with zoning for a LEGAL BASEMENT SUITE (with city approvals & permits). FIVE BEDROOMS above grade! Upon entering, you'll be greeted by a spacious entryway leading to an open-concept main floor. The family room and dining area are designed for comfort and entertainment. You'II love the main floor bedroom & 3-piece bath for extended family or guests. At the heart of the home is the chef's kitchen, featuring SS appliances, crisp white cabinets, stone counters & large island. In addition, the main floor boasts a pantry with summer / spice kitchen that offers storage, gas range and sink! Oversized patio doors lead to the south facing backyard, flooding the main floor w/natural light to create a bright and welcoming atmosphere. With 9-foot ceilings and luxury vinyl plank flooring, the entire main level exudes both elegance and functionality. Upstairs, you'll find FOUR generously sized bedrooms, perfect for your growing family. The