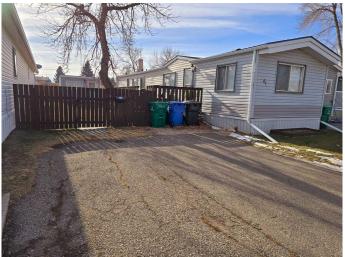

## \$190,000

3 Bedroom, 2.00 Bathroom, 856 sqft Mobile on 0.00 Acres

Redwood, Lethbridge, Alberta

This warm and welcoming property in Parkview Estates is home to three bedrooms, two full bathrooms, a lovely eating island, plenty of storage, double car parking, and a large deck. Updates include new shingles in 2020, hot water tank in 2016, flooring, paint, and some contemporary kitchen and bathroom features. Bright and functional, one will immediately appreciate the bright, open living area, the large yard, convenient hallway laundry, and storage within the two sheds. Located close to Henderson Lake, shopping, parks, restaurants. Be sure and put this little gem on your list of properties to have a look at. You will not be disappointed!