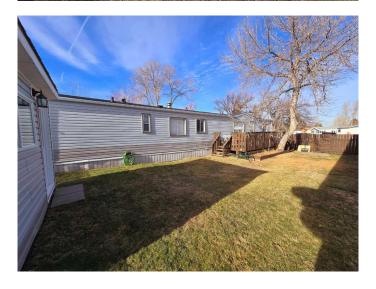

## \$190,000

3 Bedroom, 2.00 Bathroom, 856 sqft Mobile on 0.00 Acres

Redwood, Lethbridge, Alberta

This warm and welcoming property in Parkview Estates is home to three bedrooms, two full bathrooms, a lovely eating island, plenty of storage, double car parking, and a large deck. Updates include new shingles in 2020, hot water tank in 2016, flooring, paint, and some contemporary kitchen and bathroom features. Bright and functional, one will immediately appreciate the bright, open living area, the large yard, convenient hallway laundry, and storage within the two sheds. Located close to Henderson Lake, shopping, parks, restaurants. Be sure and put this little gem on your list of properties to have a look at. You will not be disappointed!