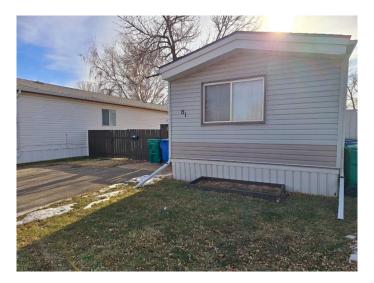

## \$190,000 - #61, 1410 43 Street S, Lethbridge

MLS® #A2191395

## \$190,000

3 Bedroom, 2.00 Bathroom, 856 sqft Mobile on 0.00 Acres

Redwood, Lethbridge, Alberta

This warm and welcoming property in Parkview Estates is home to three bedrooms, two full bathrooms, a lovely eating island, plenty of storage, double car parking, and a large deck. Updates include new shingles in 2020, hot water tank in 2016, flooring, paint, and some contemporary kitchen and bathroom features. Bright and functional, one will immediately appreciate the bright, open living area, the large yard, convenient hallway laundry, and storage within the two sheds. Located close to Henderson Lake, shopping, parks, restaurants. Be sure and put this little gem on your list of properties to have a look at. You will not be disappointed!