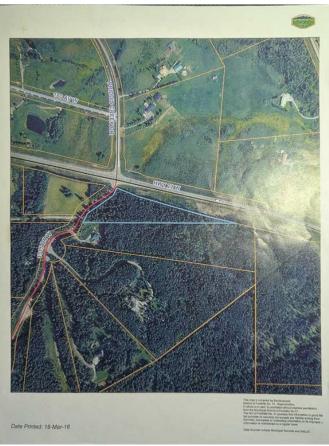

#### \$375,000

0 Bedroom, 0.00 Bathroom, Land on 4.05 Acres

NONE, Rural Foothills County, Alberta

Just over 4ac with new road leading to building site plateau nestled in evergreens. Perfect spot only 15 min from Calgary. Electricity at property line and natural gas close by. Build your dream home. Most affordable acreage for miles.