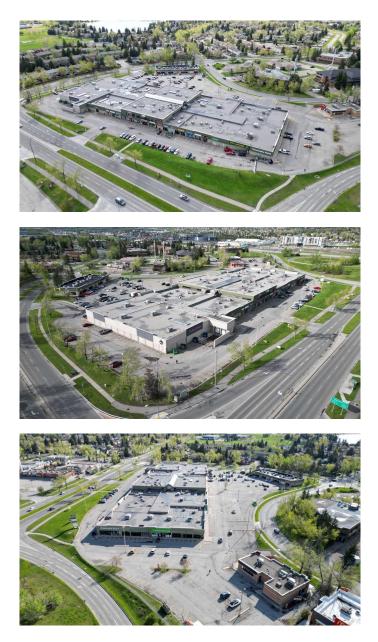

### \$15

0 Bedroom, 0.00 Bathroom, Commercial on 8.90 Acres

Midnapore, Calgary, Alberta

- Fully developed office spaces available with notice, 3,762 sq. ft. and 2,084 sq. ft. with elevator access to 2nd floor

Excellent opportunity within very active

Midnapore Mall just off Macleod Trail South - Prime main floor retail / restaurant / medical space available, 2,295 sq. ft.

high ceiling and rear common loading dock access,

- High vehicle and signage exposure

- Strong anchor Tenants create great draw for new Tenant's

- High population area, strong household income and close proximity to LRT station

- Strong Tenant mix, including Treehouse Family Playground, Wendy's, Dollorama, Planet Fitness,

Cloverdale Paints, International Food Supermarket and a mix of retail, beauty, medical, pharmacy,

personal services and restaurant Tenant's

Built in 1979