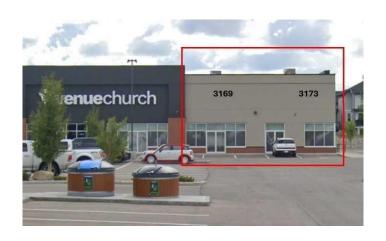

### \$1,335,000

0 Bedroom, 0.00 Bathroom, Commercial on 0.04 Acres

Kingsview Industrial Park, Airdrie, Alberta

End cap unit including 2 units and 3557 Square feet of light industrial mixed use! Excellent opportunity for smaller congregation as the current use is public assembly. This unit includes two large store fronts with lots of additional glass on the south exposure, to large overhead doors, independent HVAC units, 20' ceiling height and loads of power. There are many business opportunities under the IB-1 land use bylaw including Business Support Service, Financial Service, Health Care Limited, Indoor Recreation Limited, Office, Restaurant and many more permitted and discretionary uses. You can purchase 1, 2 or 3 units together or individually please call for pricing and unit availability. Possession is estimated for late May 2025.

Address 3169, 2920 Kingsview Boulevard Se

Subdivision Kingsview Industrial Park

City Airdrie
County Airdrie
Province Alberta

Postal Code T4A 0A9