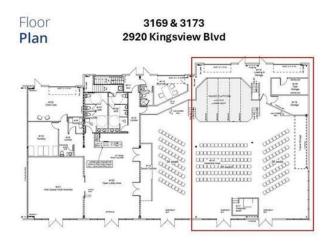

### \$1,335,000

0 Bedroom, 0.00 Bathroom, Commercial on 0.04 Acres

Kingsview Industrial Park, Airdrie, Alberta

End cap unit including 2 units and 3557 Square feet of light industrial mixed use! Excellent opportunity for smaller congregation as the current use is public assembly. This unit includes two large store fronts with lots of additional glass on the south exposure, to large overhead doors, independent HVAC units, 20' ceiling height and loads of power. There are many business opportunities under the IB-1 land use bylaw including Business Support Service, Financial Service, Health Care Limited, Indoor Recreation Limited, Office, Restaurant and many more permitted and discretionary uses. You can purchase 1, 2 or 3 units together or individually please call for pricing and unit availability. Possession is estimated for late May 2025.

# **Community Information**

| 10 (0) (0) (0) (0) (1) (1) (1) (1) (1) (1) (1) (1) (1) (1 |           |       |         |                |    | List Price   |           |            |        |  |
|-----------------------------------------------------------|-----------|-------|---------|----------------|----|--------------|-----------|------------|--------|--|
| Unit#                                                     | Unit Fact | m2    | Sq Ft   | Classification |    | Price        | Civic Add | Sqft \$555 | Status |  |
| 33                                                        | 347       | 162.9 | 1753.46 | Pub/assm       | \$ | 657,545.85   | 3169      | \$ 375.00  | Active |  |
| 34                                                        | 357       | 167.6 | 1804.05 | Pub/assm       | \$ | 676,517.40   | 3173      | \$ 375.00  | Active |  |
| 3557.50                                                   |           |       |         |                | \$ | 1,334,063.25 |           |            |        |  |
| Operation                                                 | nal Cost  |       |         |                |    |              |           |            |        |  |
| Condo fee                                                 |           |       |         |                | \$ | 1,007.04     |           |            |        |  |
| Property tax estimated                                    |           |       |         |                | \$ | 1,100.00     | Est       |            |        |  |
| Total monthly operational cost.                           |           |       |         |                | S  | 2.107.04     | N 20,000  |            |        |  |