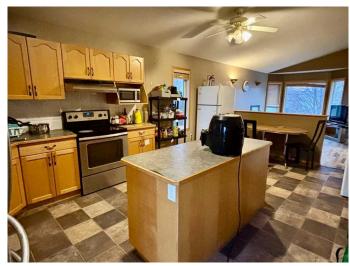

## \$445,000

4 Bedroom, 3.00 Bathroom, 1,170 sqft Residential on 0.13 Acres

Mountain Heights, Lethbridge, Alberta

Wonderful property as a family home or a revenue-generating investment. Ample square footage in a peaceful neighborhood close to Dr. Probe Elementary School, the University, and Nicholas Sheran Park. The house boasts 5 bedrooms and a separate entrance, Walk-out basement, main floor Laundry. The basement is fully developed and includes a spacious family room with a gas fireplace, as well as a full bathroom. Private deck with a cement pad for a hot tub. The yard is adorned with mature trees.

# of Garages 460

Interior

Interior Features Built-in Features, Kitchen Island, Laminate Counters, Walk-In Closet(s),

Separate Entrance

Appliances Built-In Oven, Central Air Conditioner, Refrigerator, Stove(s),