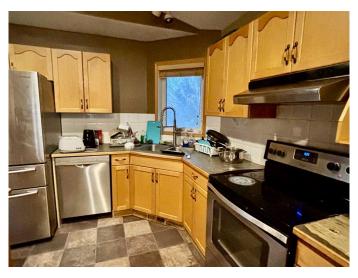

## \$445,000

4 Bedroom, 3.00 Bathroom, 1,170 sqft Residential on 0.13 Acres

Mountain Heights, Lethbridge, Alberta

Wonderful property as a family home or a revenue-generating investment. Ample square footage in a peaceful neighborhood close to Dr. Probe Elementary School, the University, and Nicholas Sheran Park. The house boasts 5 bedrooms and a separate entrance, Walk-out basement, main floor Laundry. The basement is fully developed and includes a spacious family room with a gas fireplace, as well as a full bathroom. Private deck with a cement pad for a hot tub. The yard is adorned with mature trees.

# of Garages 460

Interior

Interior Features Built-in Features, Kitchen Island, Laminate Counters, Walk-In Closet(s),

Separate Entrance

Appliances Built-In Oven, Central Air Conditioner, Refrigerator, Stove(s),