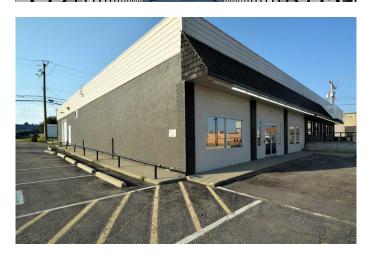

### \$14

0 Bedroom, 0.00 Bathroom, Commercial on 0.00 Acres

Edson, Edson, Alberta

PRIME HIGH TRAFFIC HIGHWAY 16 FRONTAGE!! 7350 sq ft of Office/Shop space available in this two-story Office/Retail Building located steps away from Edson's downtown core offering unparalleled visibility and accessibility. This turnkey building features a stunning front entry showcasing an open-designed floor plan with 18 offices facing onto the center reception area. Additional large private boardroom, training room with attached office, kitchen with 4 appliances, 3 Bathrooms and a 30 x 50 Commercial shop with 10 Ft overhead door at the rear of the building. There is plenty of paved parking available at the front and the West side of the building. This prime commercial space is zoned C-1 retail Commercial, perfect for a wide variety of retail commercial and office uses at higher densities than would normally be found or provided for in other commercial areas of Town. Perfect for businesses looking to capitalize on high traffic and visibility.