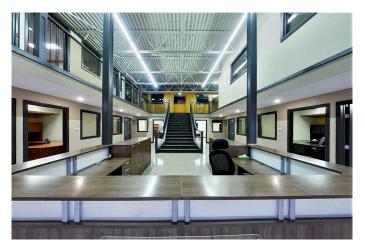

### \$14

0 Bedroom, 0.00 Bathroom, Commercial on 0.00 Acres

Edson, Edson, Alberta

PRIME HIGH TRAFFIC HIGHWAY 16 FRONTAGE!! 7350 sq ft of Office/Shop space available in this two-story Office/Retail Building located steps away from Edson's downtown core offering unparalleled visibility and accessibility. This turnkey building features a stunning front entry showcasing an open-designed floor plan with 18 offices facing onto the center reception area. Additional large private boardroom, training room with attached office, kitchen with 4 appliances, 3 Bathrooms and a 30 x 50 Commercial shop with 10 Ft overhead door at the rear of the building. There is plenty of paved parking available at the front and the West side of the building. This prime commercial space is zoned C-1 retail Commercial, perfect for a wide variety of retail commercial and office uses at higher densities than would normally be found or provided for in other commercial areas of Town. Perfect for businesses looking to capitalize on high traffic and visibility.