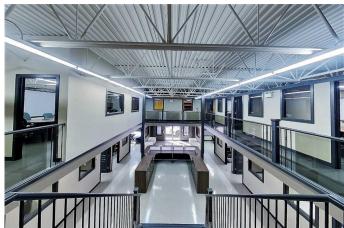

### \$14

0 Bedroom, 0.00 Bathroom, Commercial on 0.00 Acres

Edson, Edson, Alberta

PRIME HIGH TRAFFIC HIGHWAY 16 FRONTAGE!! 7350 sq ft of Office/Shop space available in this two-story Office/Retail Building located steps away from Edson's downtown core offering unparalleled visibility and accessibility. This turnkey building features a stunning front entry showcasing an open-designed floor plan with 18 offices facing onto the center reception area. Additional large private boardroom, training room with attached office, kitchen with 4 appliances, 3 Bathrooms and a 30 x 50 Commercial shop with 10 Ft overhead door at the rear of the building. There is plenty of paved parking available at the front and the West side of the building. This prime commercial space is zoned C-1 retail Commercial, perfect for a wide variety of retail commercial and office uses at higher densities than would normally be found or provided for in other commercial areas of Town. Perfect for businesses looking to capitalize on high traffic and visibility.