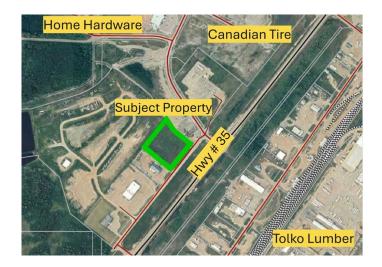

#### \$199,900

0 Bedroom, 0.00 Bathroom, Land on 3.16 Acres

NONE, High Level, Alberta

3 Acres of Prime Commercial/Industrial land has just become available for your next venture. Located adjacent to Highway 35, your business is set to have optimal visibility for those coming to or traveling through High Level. As Hwy 35 is the only road to the Northwest Territories, you can imagine the traffic that is on the highway everyday. Canadian Tire, Home Hardware & Tim Hortons are already established in this area and you can't help but see the "New Hotel Coming Soon" sign that is located just north of this lot. So if you're looking for the three most valuable factors relating to real estate, this property has it all. LOCATION, LOCATION, LOCATION!!!