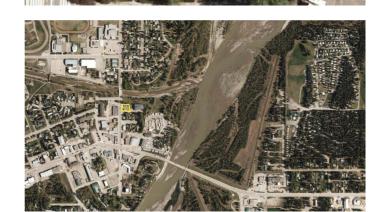

## \$225,000

0 Bedroom, 0.00 Bathroom, Land on 0.33 Acres

NONE, Sundre, Alberta

Great location for this commercial lot. Close to downtown and multi family sites. Build and lease out or use for your business. Lot is 117.97 feet x 119.84 feet

# **Community Information** Address 201 Center Street ALLOWANCE **NONE** BLOCK 1 Sundre Mountain View County PLAN 081 3380 Alberta

Subdivision City

County

**Province** Postal Code t0m 1x0