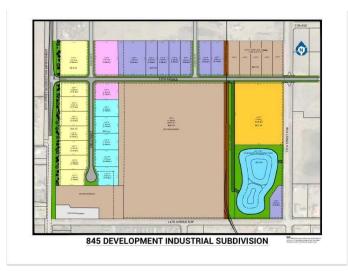

## \$420,690

0 Bedroom, 0.00 Bathroom, Land on 1.11 Acres

NONE, Coaldale, Alberta

Position your business for success with this 1.11 (+/-) acre Highway Commercial-zoned lot, located within Coaldale's expanding industrial corridor. Situated in the 845 Development Industrial Subdivision, this prime commercial opportunity offers flexible lot sizes ranging from 1 to 8 acres, providing scalable solutions for a variety of commercial and industrial operations.